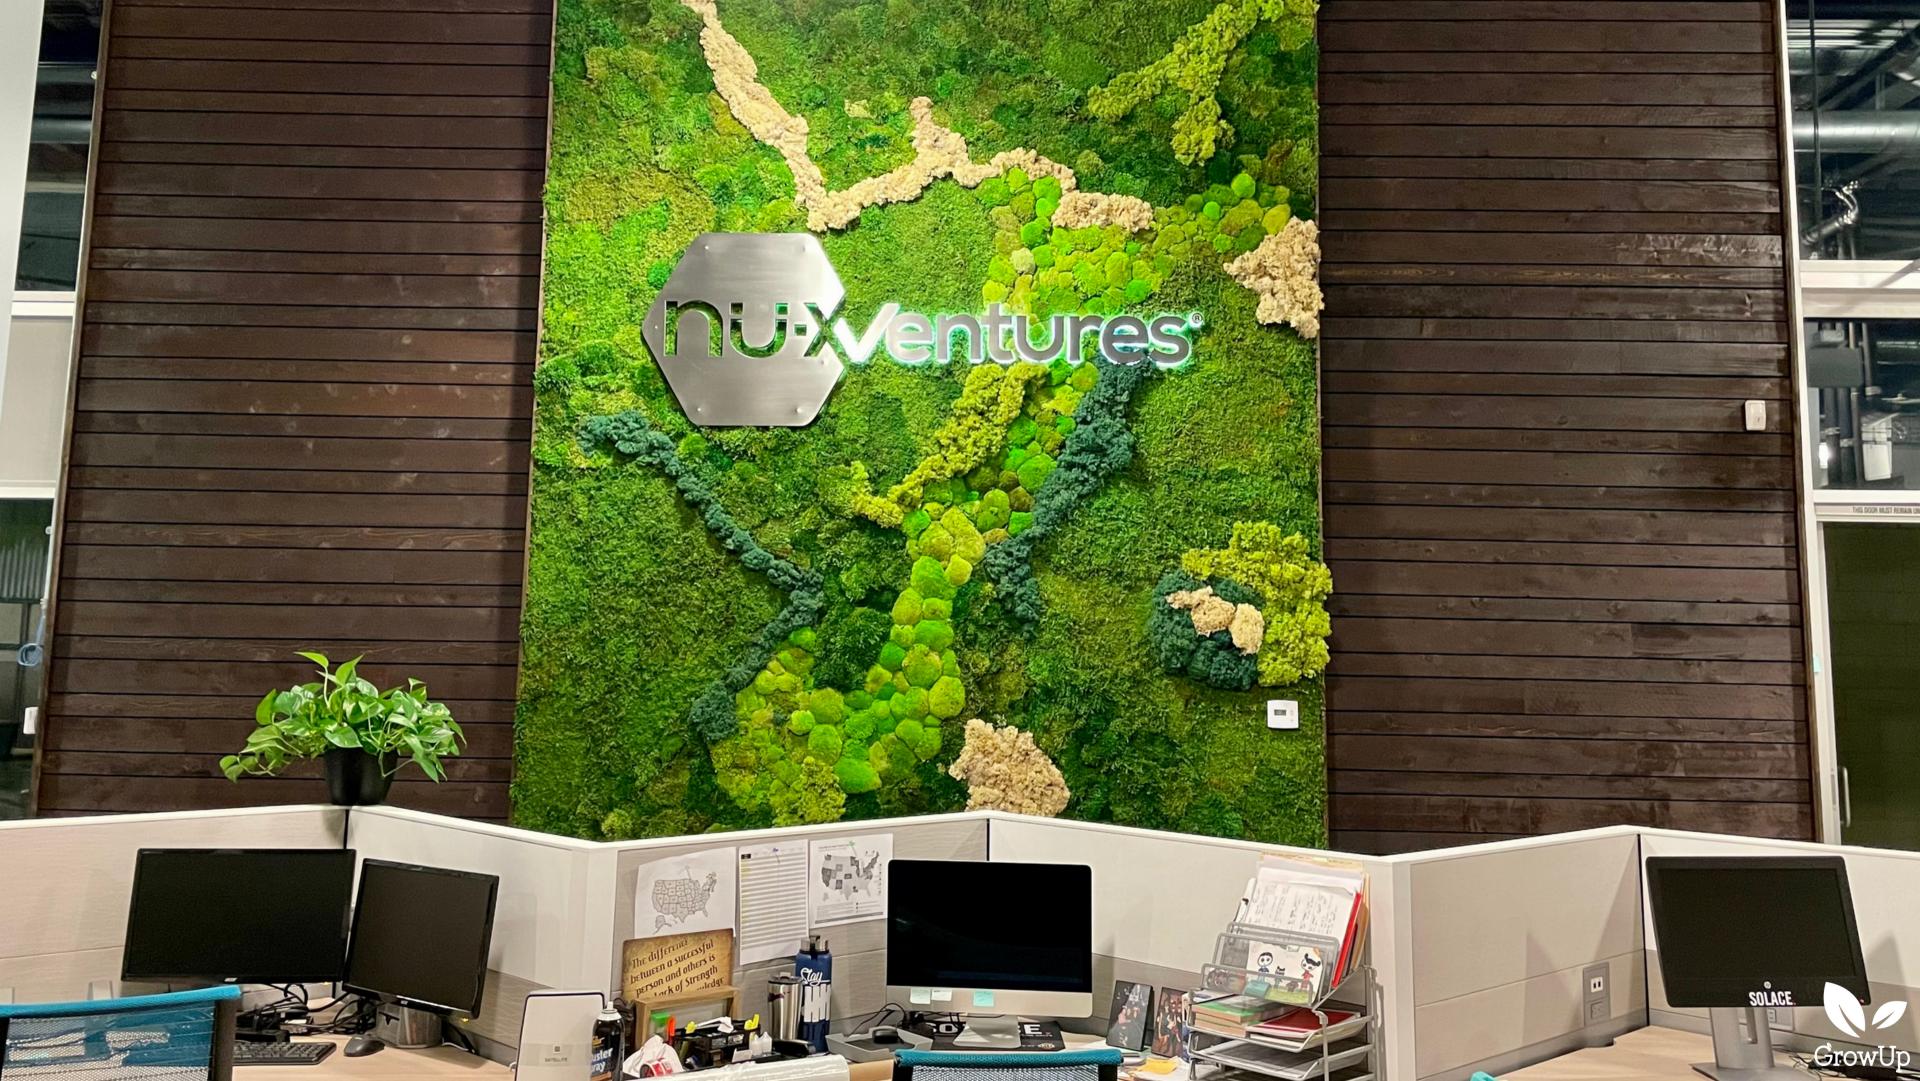

# **Custom Moss Walls**

Moss walls can be created in any size or shape to fit the needs of the space.

Colors and textures can be used to create unique and interesting patterns within a moss wall. The customizability of moss walls allows for endless creativity.

# **Our Moss Walls**

Our GrowUp team handmakes all moss walls in the US, using preserved moss. Because our moss walls are fully handmade and use natural moss, no two moss walls are exactly the same.