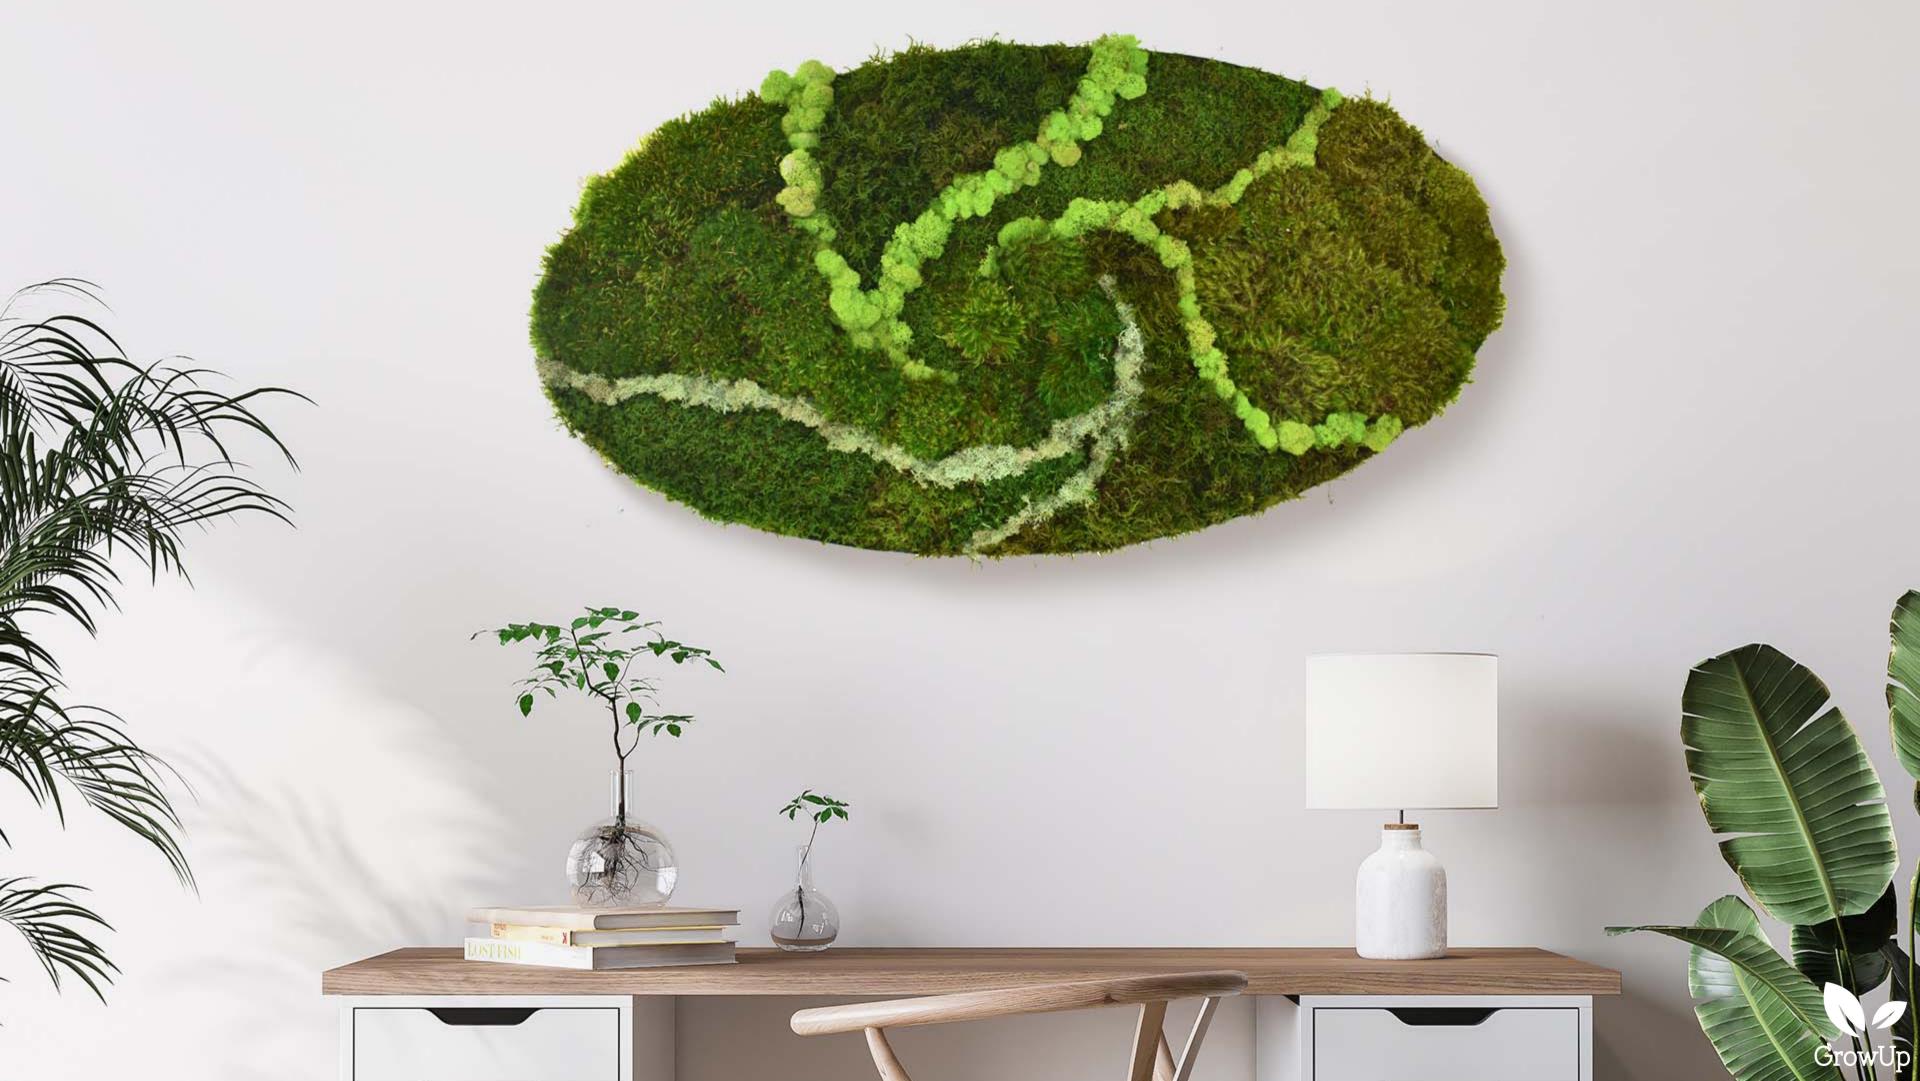

# **Custom Moss Walls**

Moss walls can be created in any size or shape to fit the needs of the space.

Colors and textures can be used to create unique and interesting patterns within a moss wall. The customizability of moss walls allows for endless creativity.

#### **Pre-Built Moss Walls**

GrowUp has created Pre-Built Moss Walls to make the moss wall process even easier. Pre-Built Moss Walls come in a variety of shapes and sizes that are ready to be hung on the wall upon arrival. Pre-Built Moss Walls are handmade in America and are all unique due to the design process.