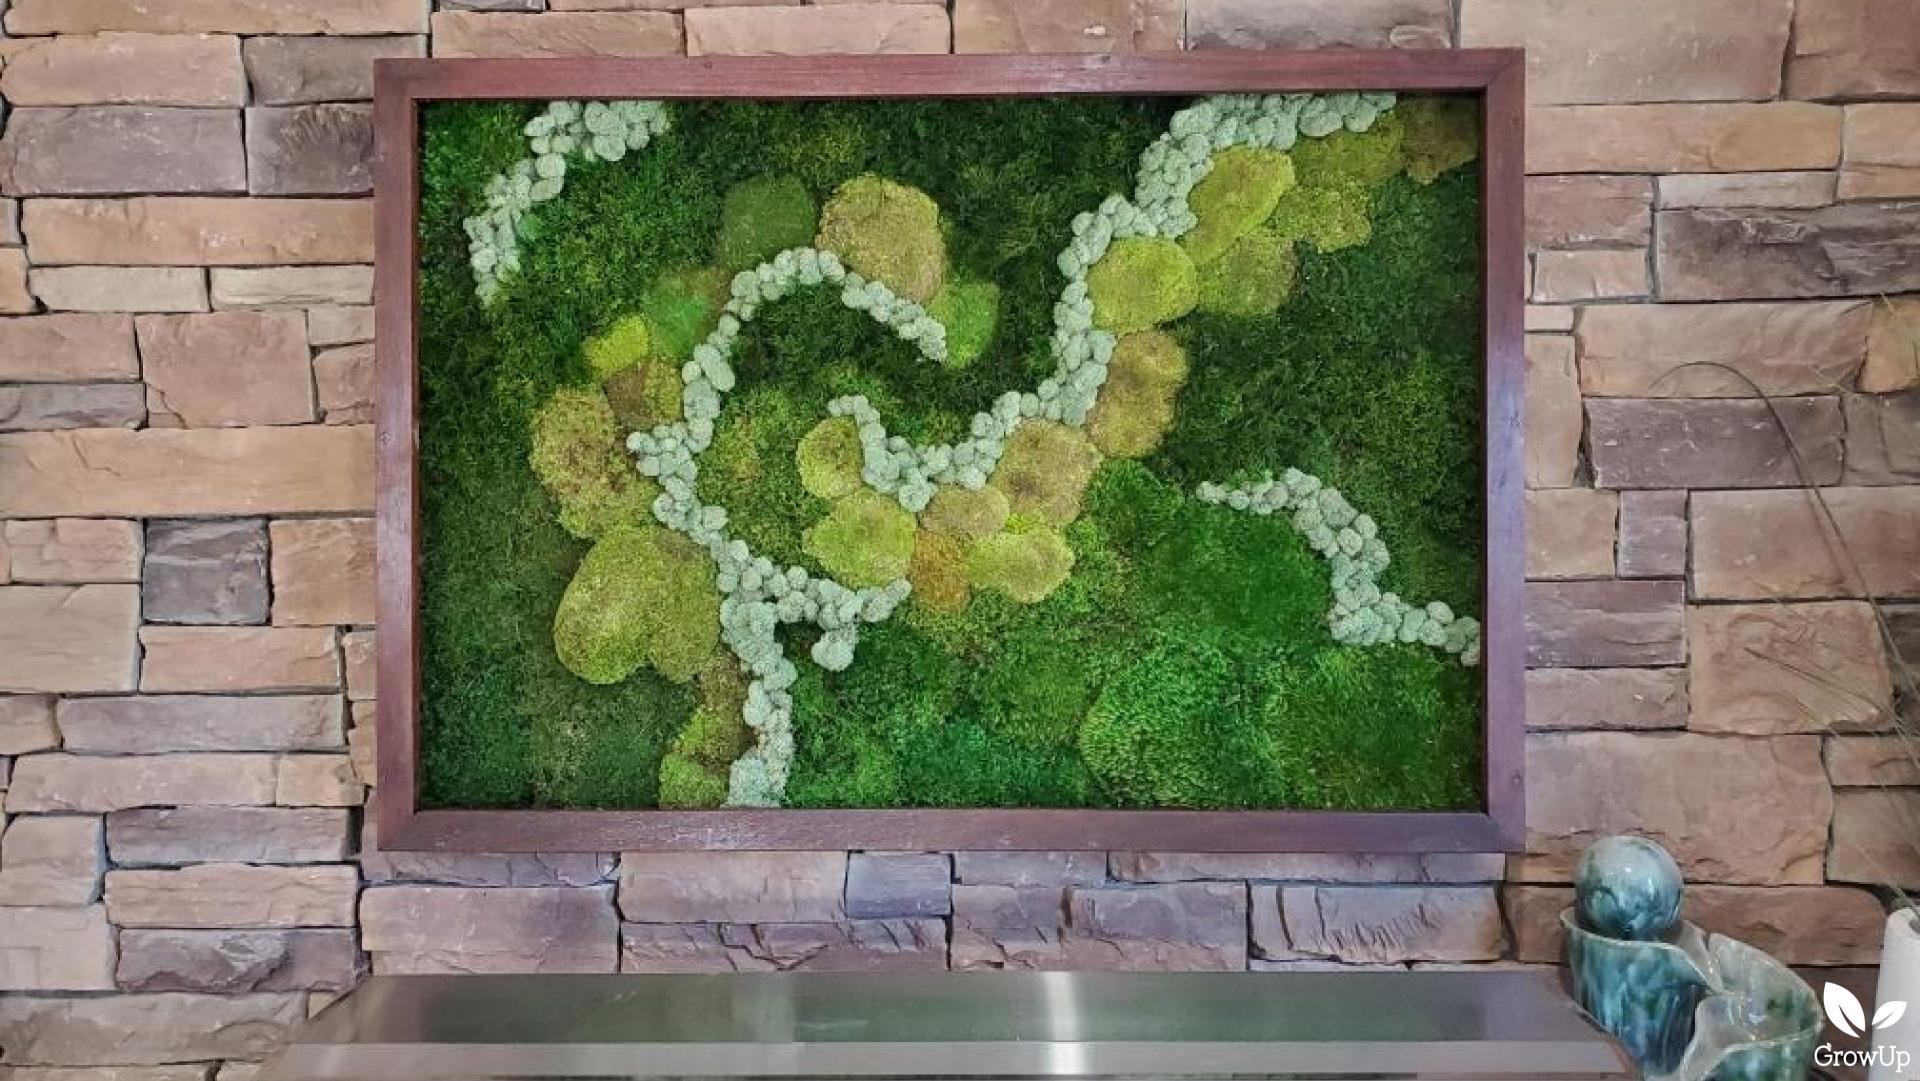

#### **Pre-Built Moss Walls**

GrowUp has created Pre-Built Moss Walls to make the moss wall process even easier. Pre-Built Moss Walls come in a variety of shapes and sizes that are ready to be hung on the wall upon arrival. Pre-Built Moss Walls are handmade in America and are all unique due to the design process.