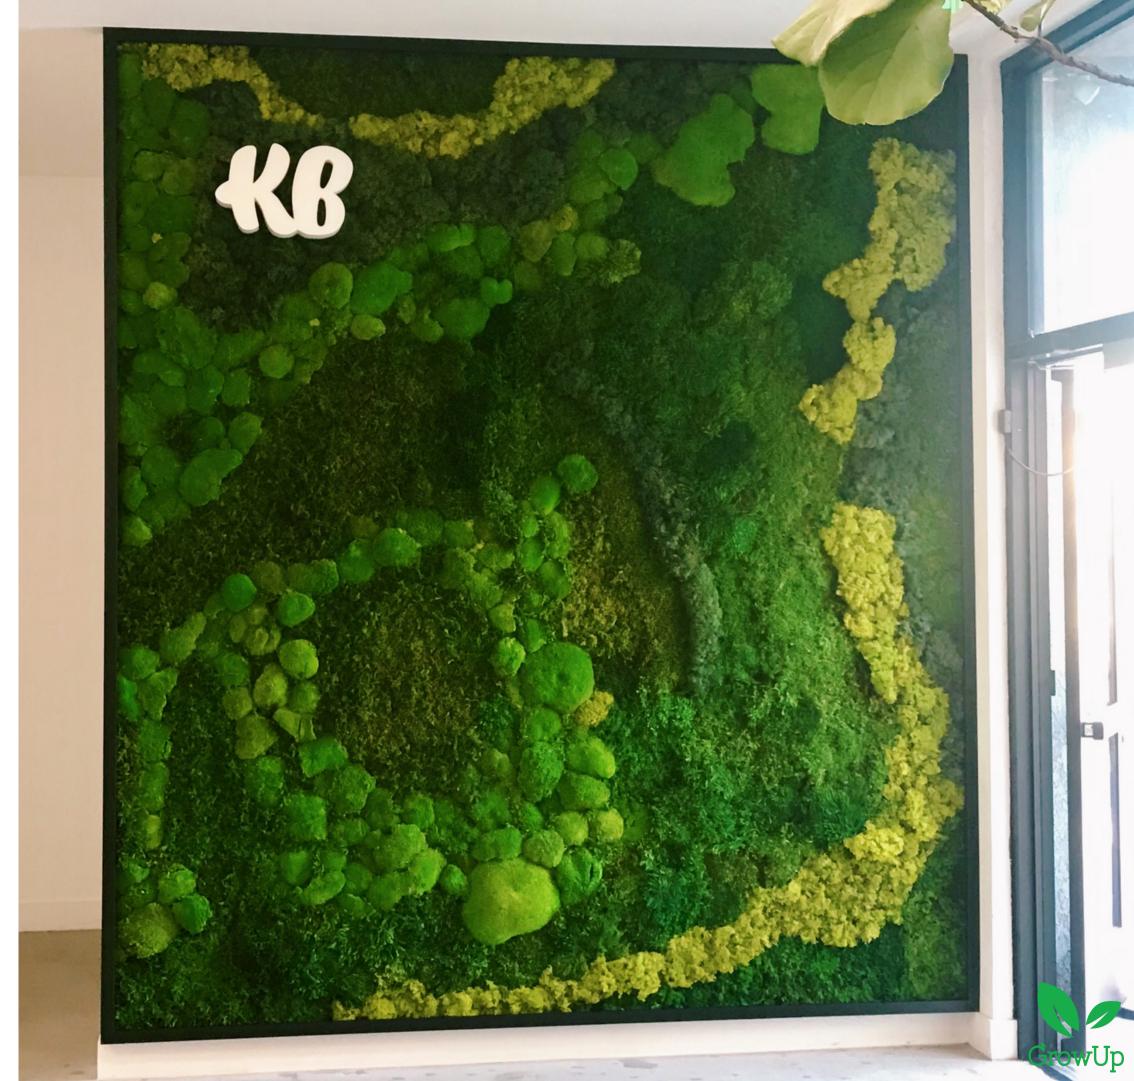

# **Custom Moss Walls**

Moss walls can be created in any size or shape to fit the needs of the space.

Colors and textures can be used to create unique and interesting patterns within a moss wall. The customizability of moss walls allows for endless creativity.

# **Our Moss Walls**

Our GrowUp team handmakes all moss walls in the US, using preserved moss. Because our moss walls are fully handmade and use natural moss, no two moss walls are exactly the same.