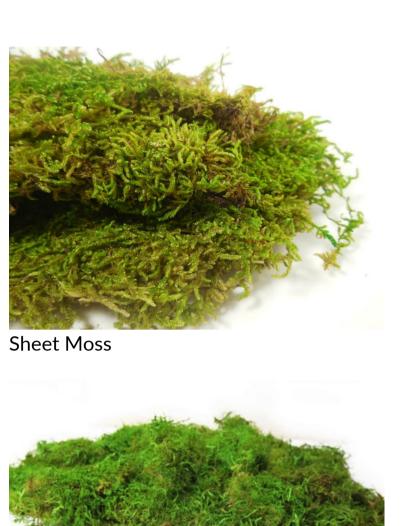

# **Moss Varieties**

Forest Moss

Royal Pool Moss

Reindeer Moss

### What is preserved moss?

Preserved moss is natural moss that is no longer living. The moss we use has been preserved through environmentally-friendly processes to be utilized for moss walls.

Preserved moss comes in a variety of colors and textures, giving every moss wall a natural and unique look. The preservation process ensures there will be no color loss once the moss wall is installed.