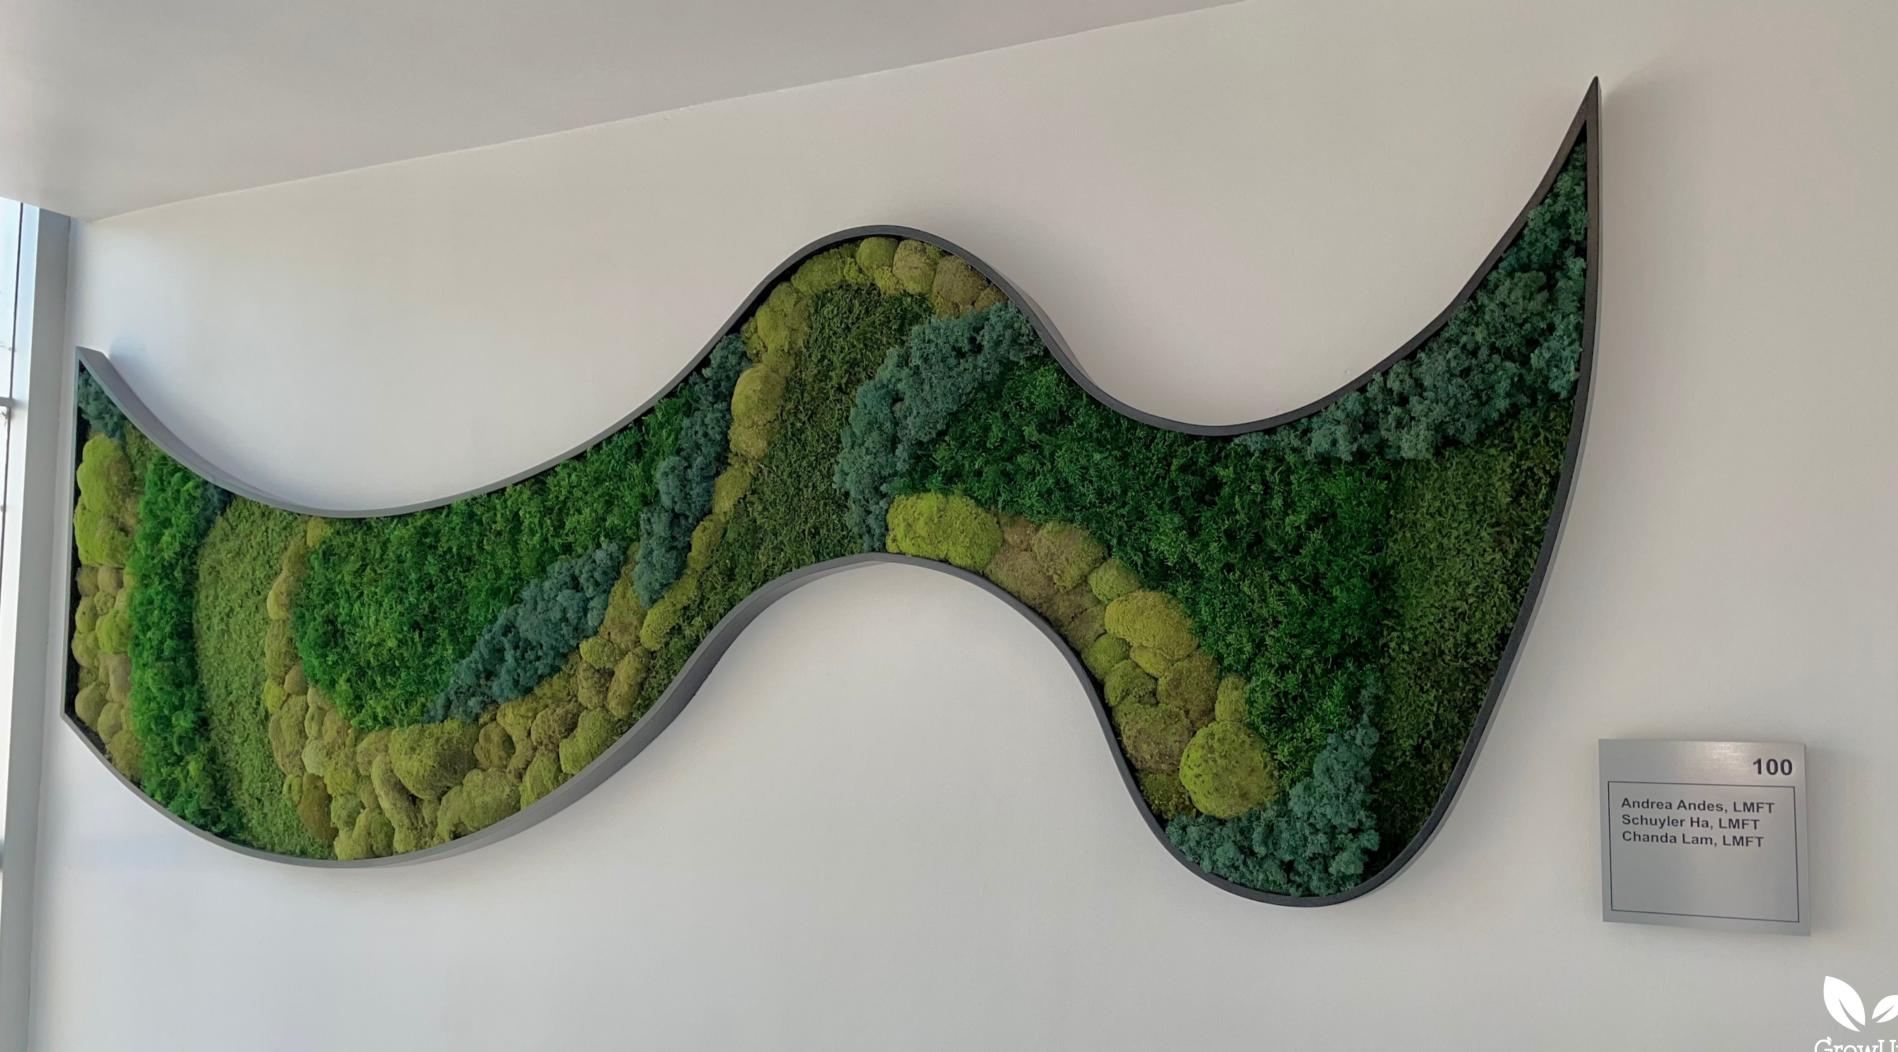

# **Custom Moss Walls**

Moss walls can be created in any size or shape to fit the needs of the space.

Colors and textures can be used to create unique and interesting patterns within a moss wall. The customizability of moss walls allows for endless creativity.

#### **Pre-Built Moss Walls**

GrowUp has created Pre-Built Moss Walls to make the moss wall process even easier. Pre-Built Moss Walls come in a variety of shapes and sizes that are ready to be hung on the wall upon arrival. Pre-Built Moss Walls are handmade in America and are all unique due to the design process.