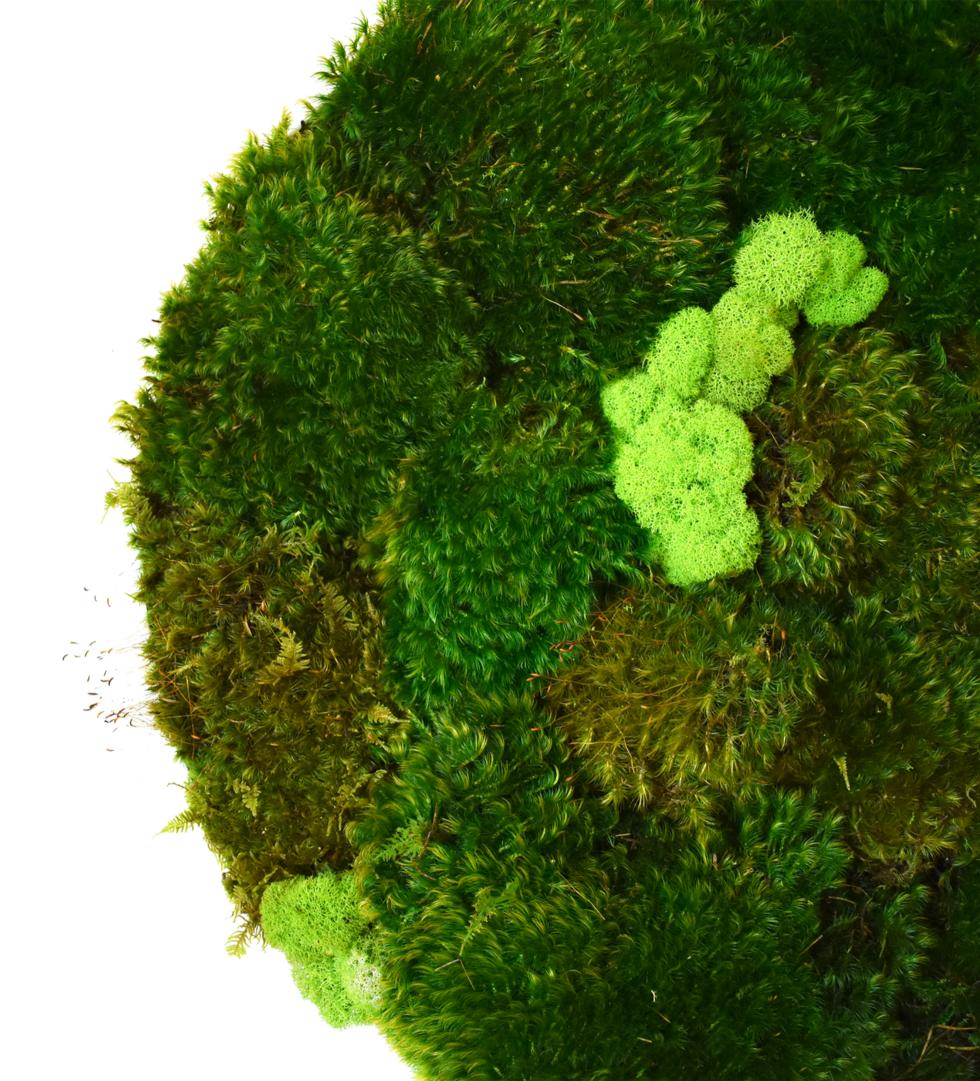

### What is preserved moss?

Preserved moss is natural moss that is no longer living. The moss we use has been preserved through environmentally-friendly processes to be utilized for moss walls.

Preserved moss comes in a variety of colors and textures, giving every moss wall a natural and unique look. The preservation process ensures there will be no color loss once the moss wall is installed.

# **Moss Varieties**

Forest Moss

Royal Pool Moss

Reindeer Moss