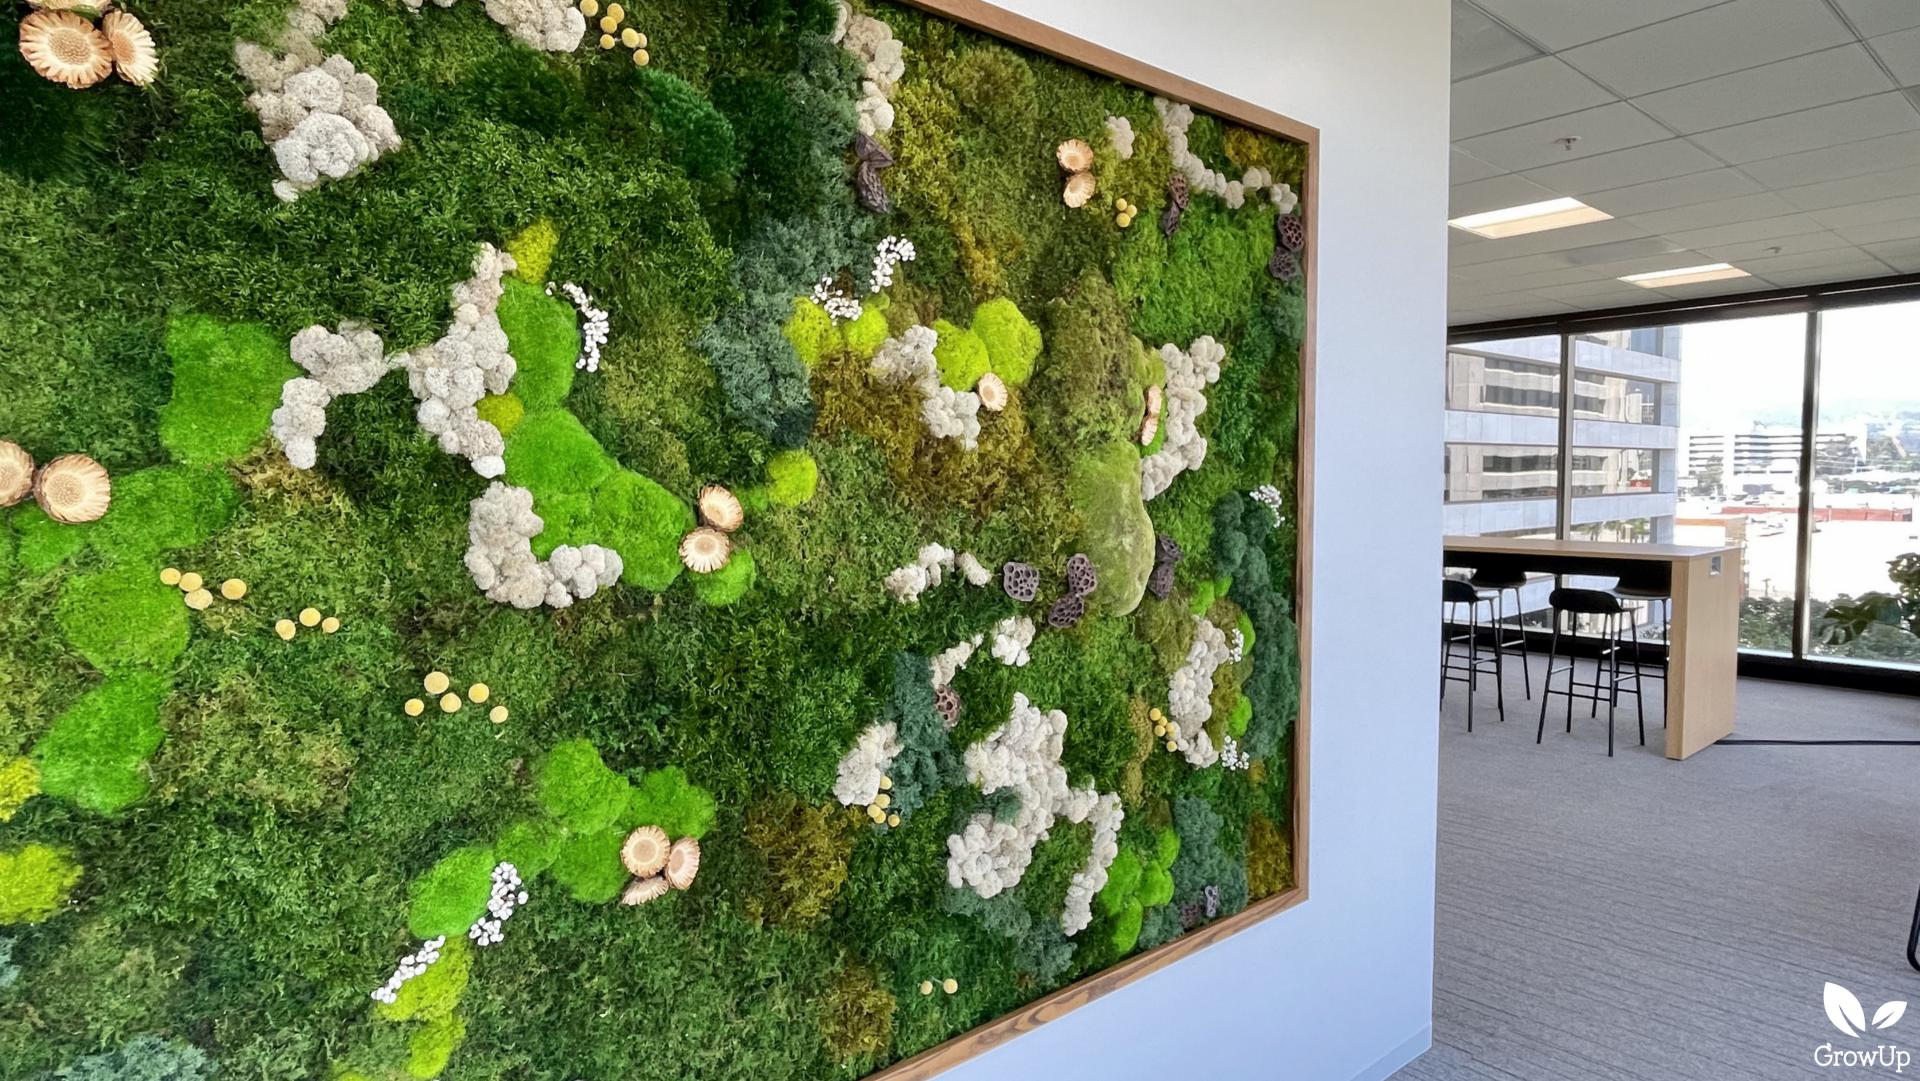

# **Moss Varieties**

Forest Moss

Royal Pool Moss

Reindeer Moss

# **Custom Moss Walls**

Moss walls can be created in any size or shape to fit the needs of the space.

Colors and textures can be used to create unique and interesting patterns within a moss wall. The customizability of moss walls allows for endless creativity.