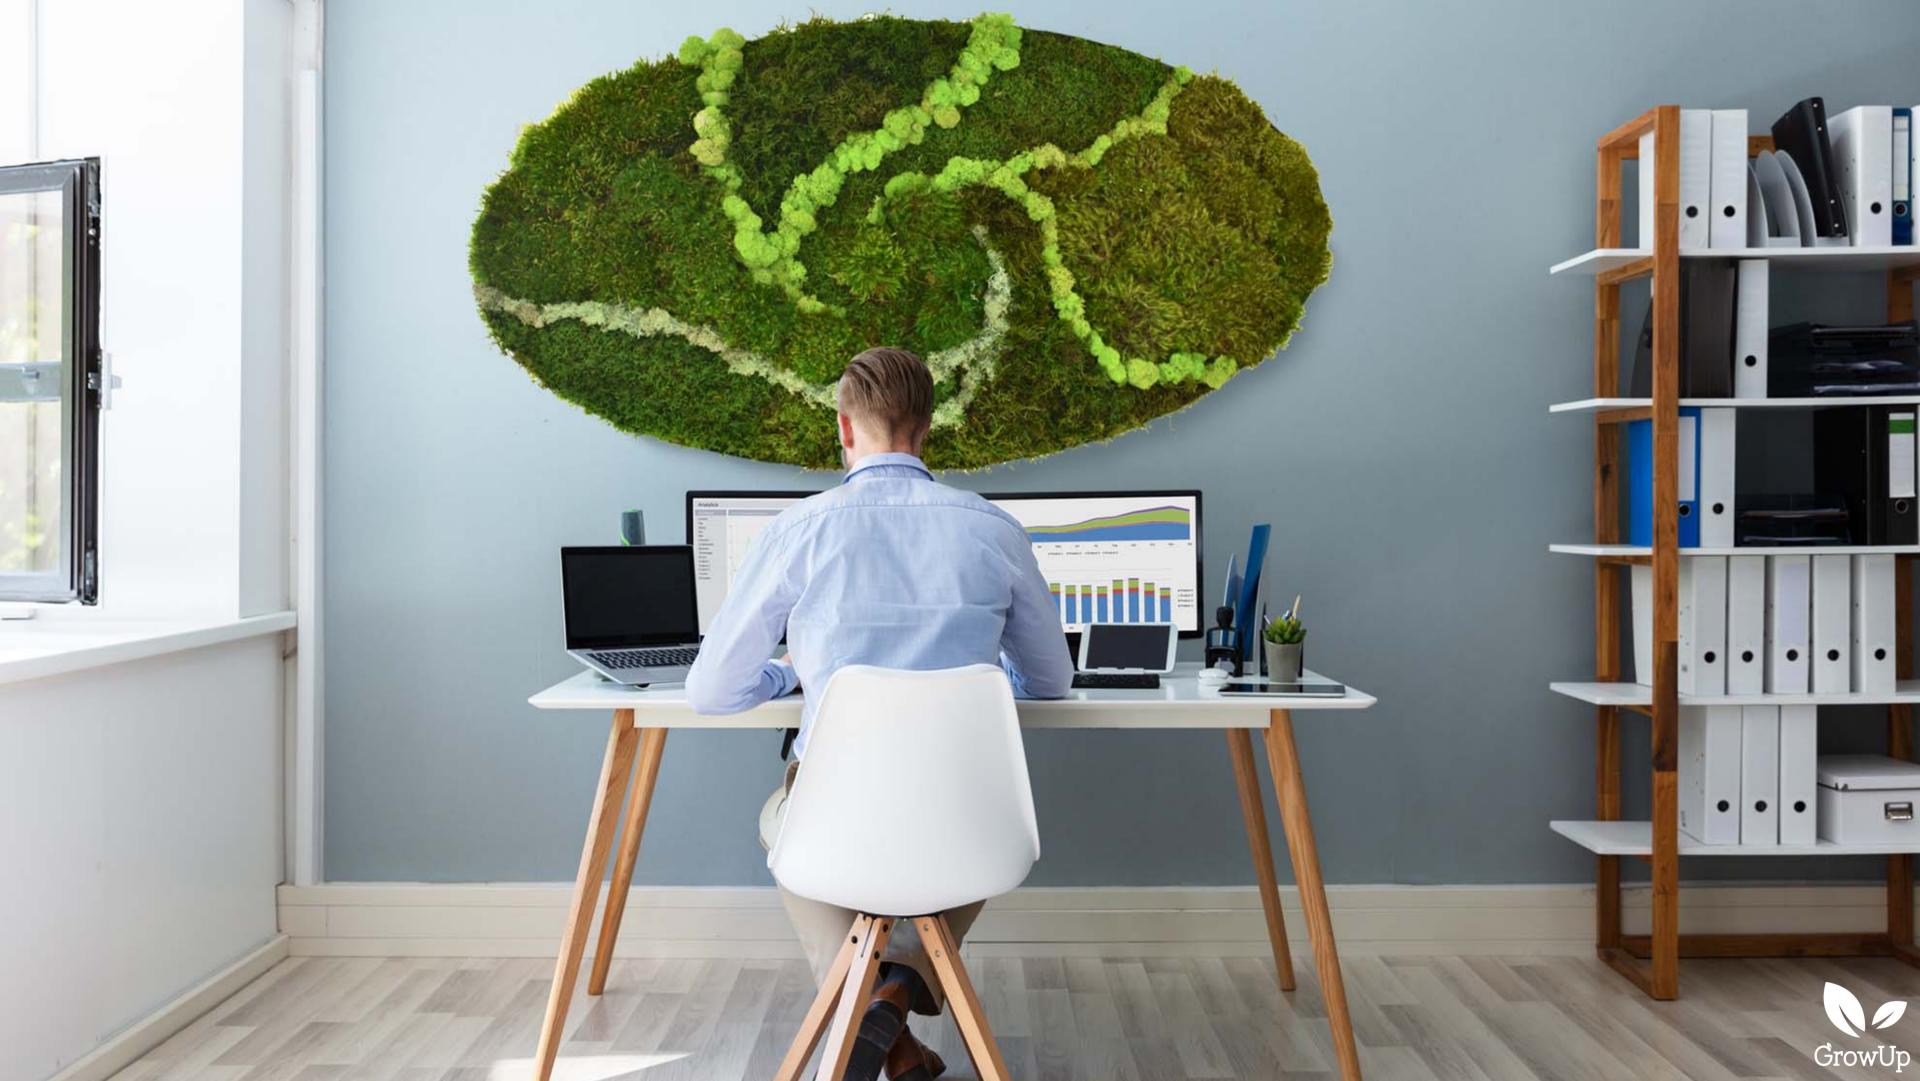

# **Custom Moss Walls**

Moss walls can be created in any size or shape to fit the needs of the space.

Colors and textures can be used to create unique and interesting patterns within a moss wall. The customizability of moss walls allows for endless creativity.

#### **Pre-Built Moss Walls**

GrowUp has created Pre-Built Moss Walls to make the moss wall process even easier. Pre-Built Moss Walls come in a variety of shapes and sizes that are ready to be hung on the wall upon arrival. Pre-Built Moss Walls are handmade in America and are all unique due to the design process.