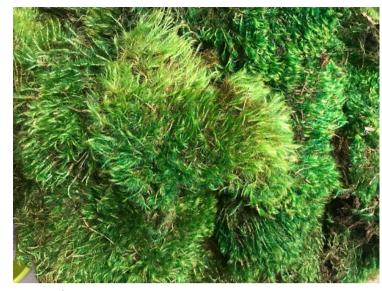

s and homes.

Reducing noise in the workplace increases concentration, decreases stress levels and creates a more welcoming environment.

Quieter spaces are more inviting, improving moods and boosting creativity.







### What is preserved moss?

Preserved moss is natural moss that is no longer living. The moss we use has been preserved through environmentally-friendly processes to be utilized for moss walls.

Preserved moss comes in a variety of colors and textures, giving every moss wall a natural and unique look. The preservation process ensures there will be no color loss once the moss wall is installed.

Because our moss is completely preserved, it requires absolutely no maintenance. Moss walls do not need to be watered or misted and require no light.



# **Moss Varieties**

















Forest Moss



Royal Pool Moss



Reindeer Moss







# **Our Moss Walls**

Our GrowUp team handmakes all moss walls in the US, using preserved moss. Because our moss walls are fully handmade and use natural moss, no two moss walls are exactly the same.











# **Custom Moss Walls**

Moss walls can be created in any size or shape to fit the needs of the space.

Colors and textures can be used to create unique and interesting patterns within a moss wall. The customizability of moss walls allows for endless creativity.











#### **Pre-Built Moss Walls**

GrowUp has created Pre-Built Moss Walls to make the moss wall process even easier. Pre-Built Moss Walls come in a variety of shapes and sizes that are ready to be hung on the wall upon arrival. Pre-Built Moss Walls are