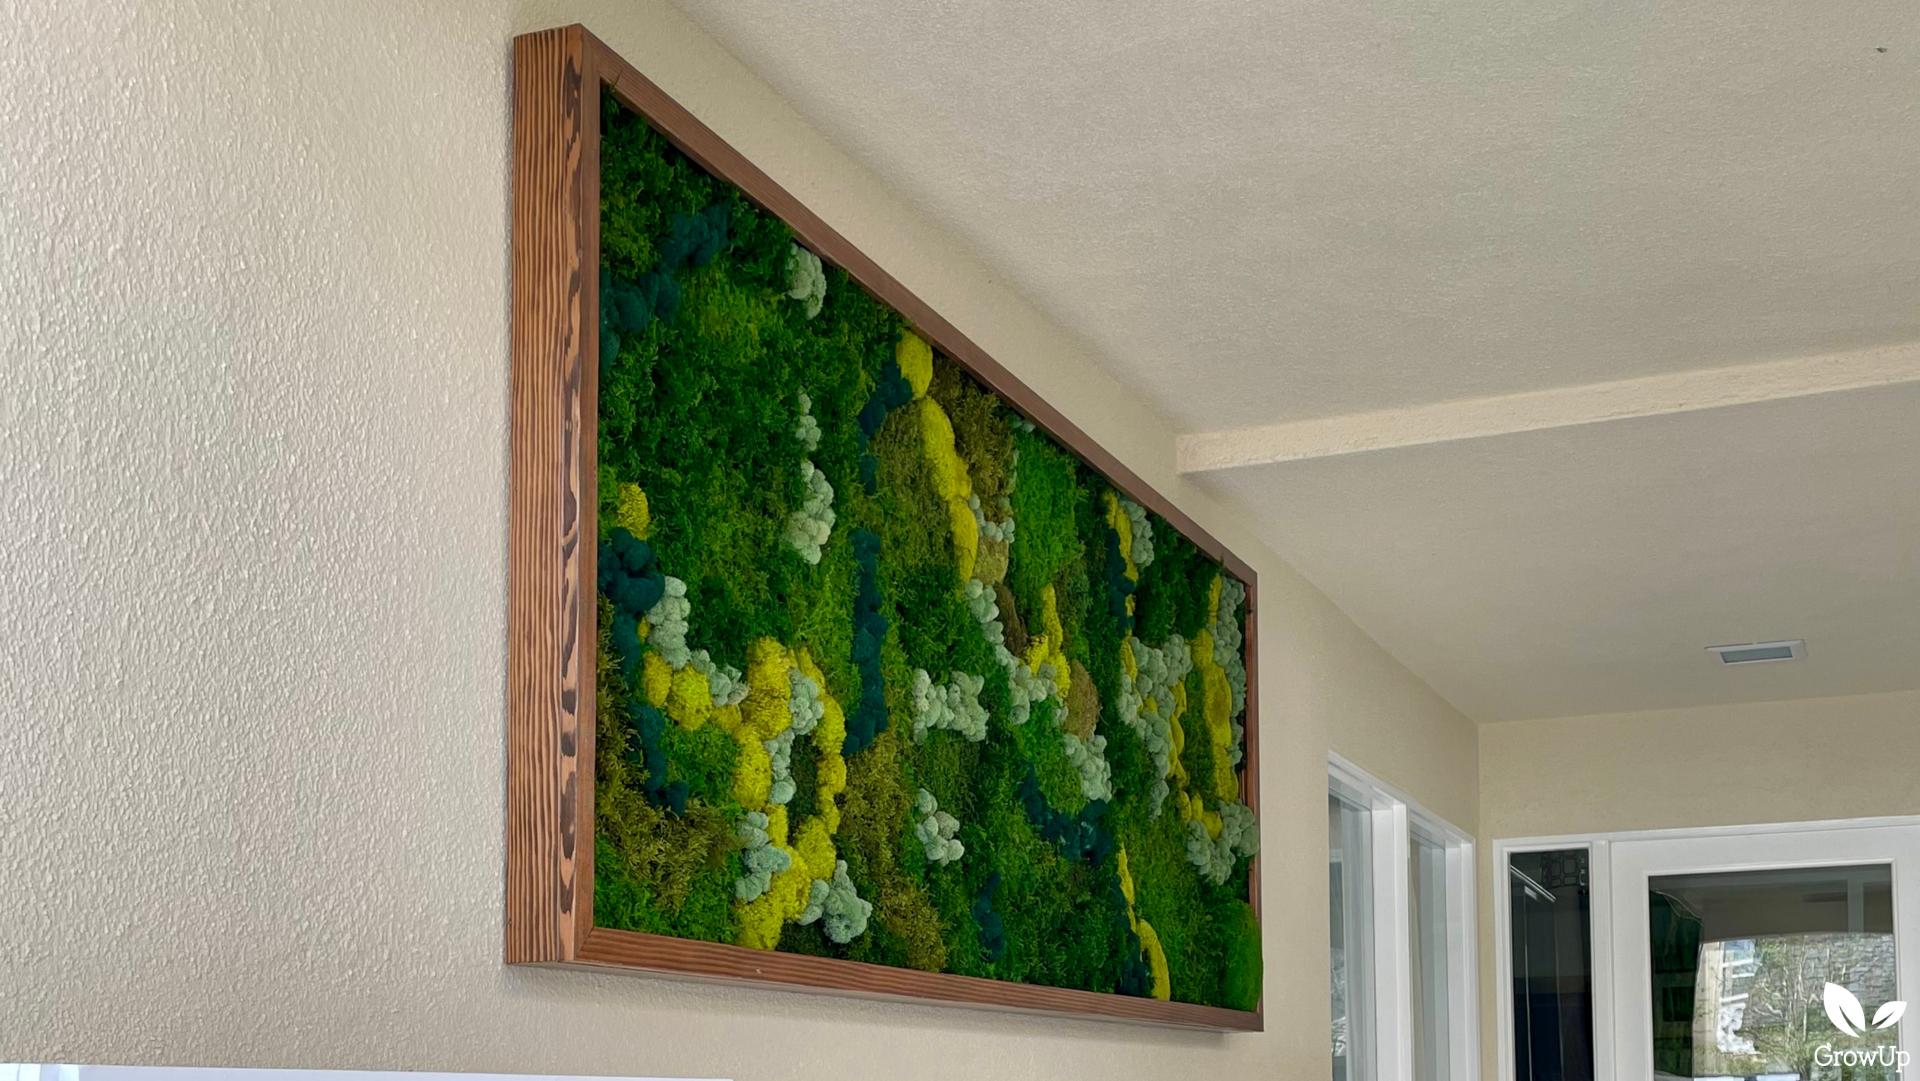

# **Custom Moss Walls**

Moss walls can be created in any size or shape to fit the needs of the space.

Colors and textures can be used to create unique and interesting patterns within a moss wall. The customizability of moss walls allows for endless creativity.

#### **Pre-Built Moss Walls**

GrowUp has created Pre-Built Moss Walls to make the moss wall process even easier. Pre-Built Moss Walls come in a variety of shapes and sizes that are ready to be hung on the wall upon arrival. Pre-Built Moss Walls are handmade in America and are all unique due to the design process.