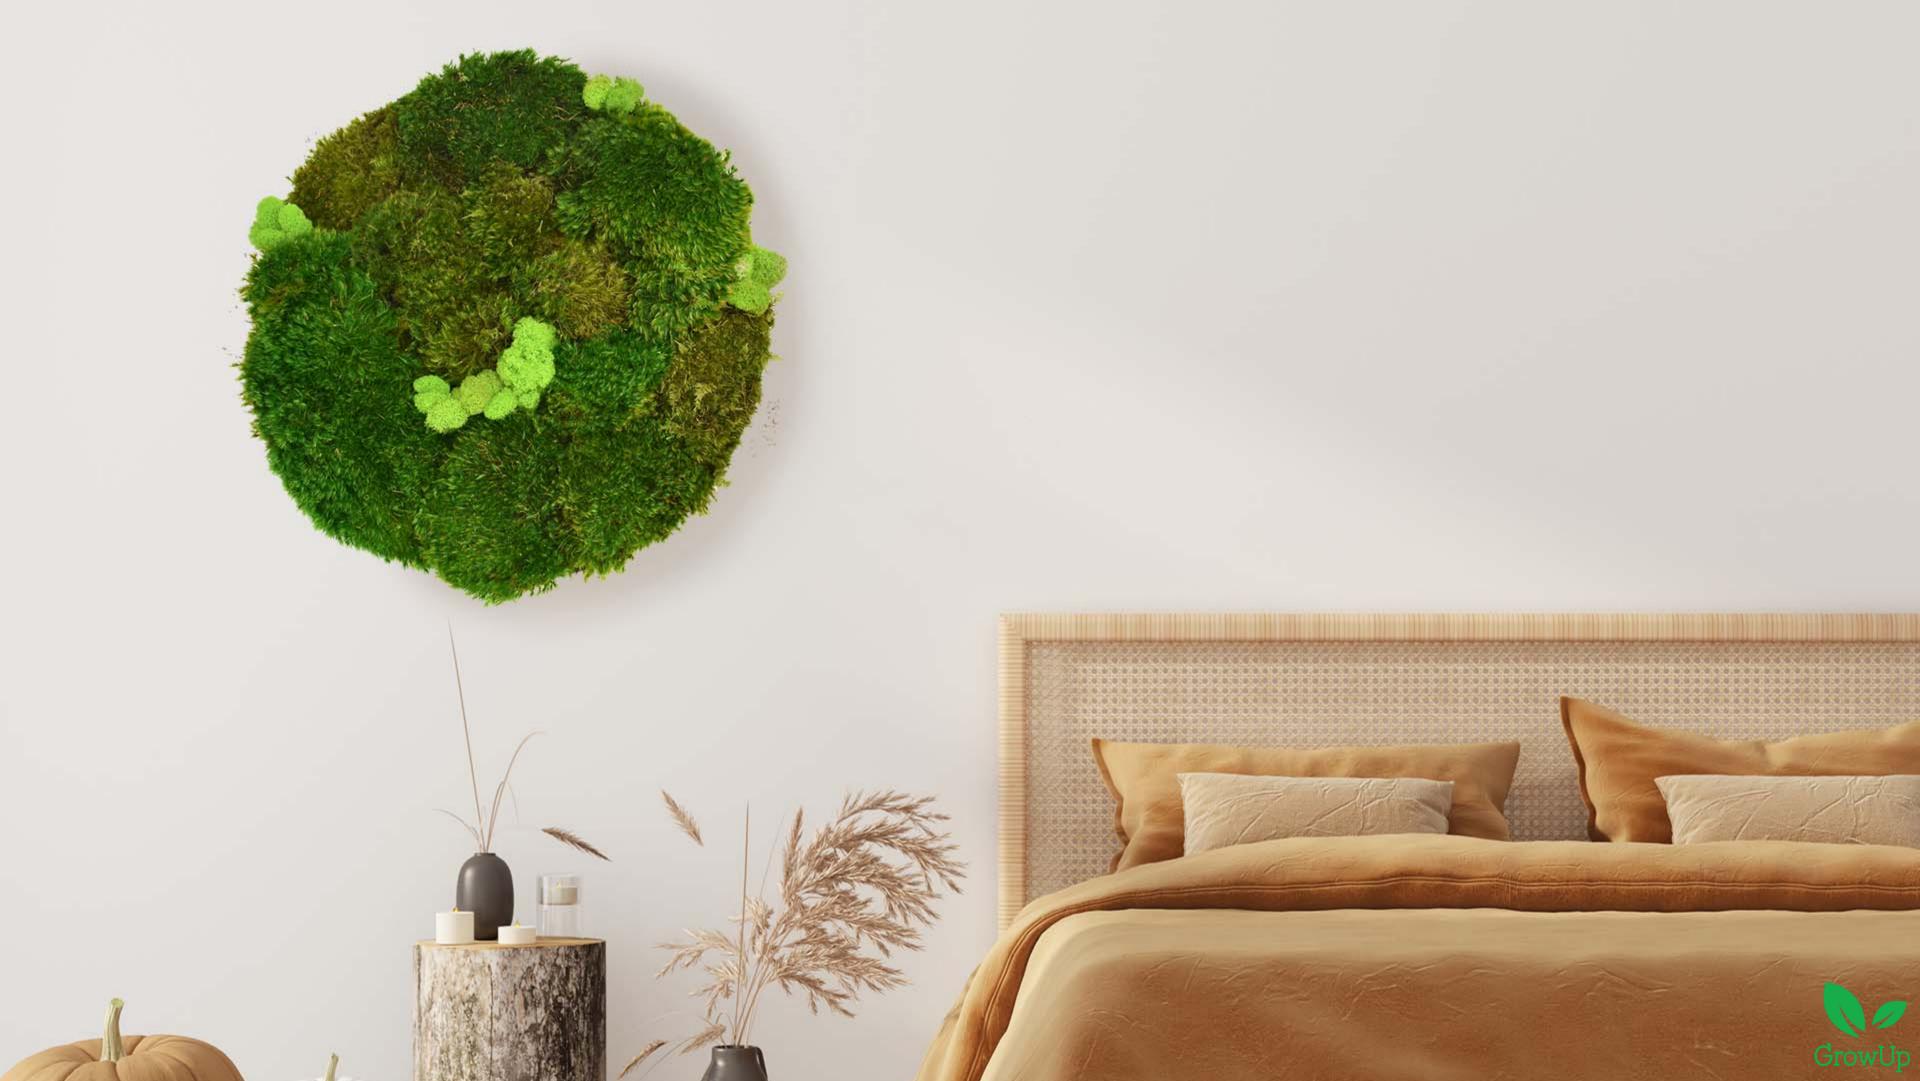

#### **Pre-Built Moss Walls**

GrowUp has created Pre-Built Moss Walls to make the moss wall process even easier. Pre-Built Moss Walls come in a variety of shapes and sizes that are ready to be hung on the wall upon arrival. Pre-Built Moss Walls are handmade in America and are all unique due to the design process.