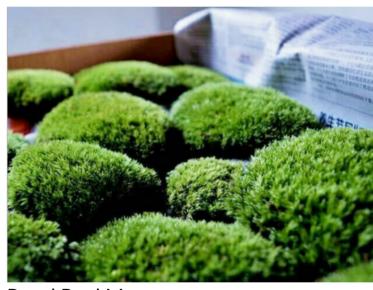

#### **Pre-Built Moss Walls**

GrowUp has created Pre-Built Moss Walls to make the moss wall process even easier. Pre-Built Moss Walls come in a variety of shapes and sizes that are ready to be hung on the wall upon arrival. Pre-Built Moss Walls are handmade in America and are all unique due to the design process.