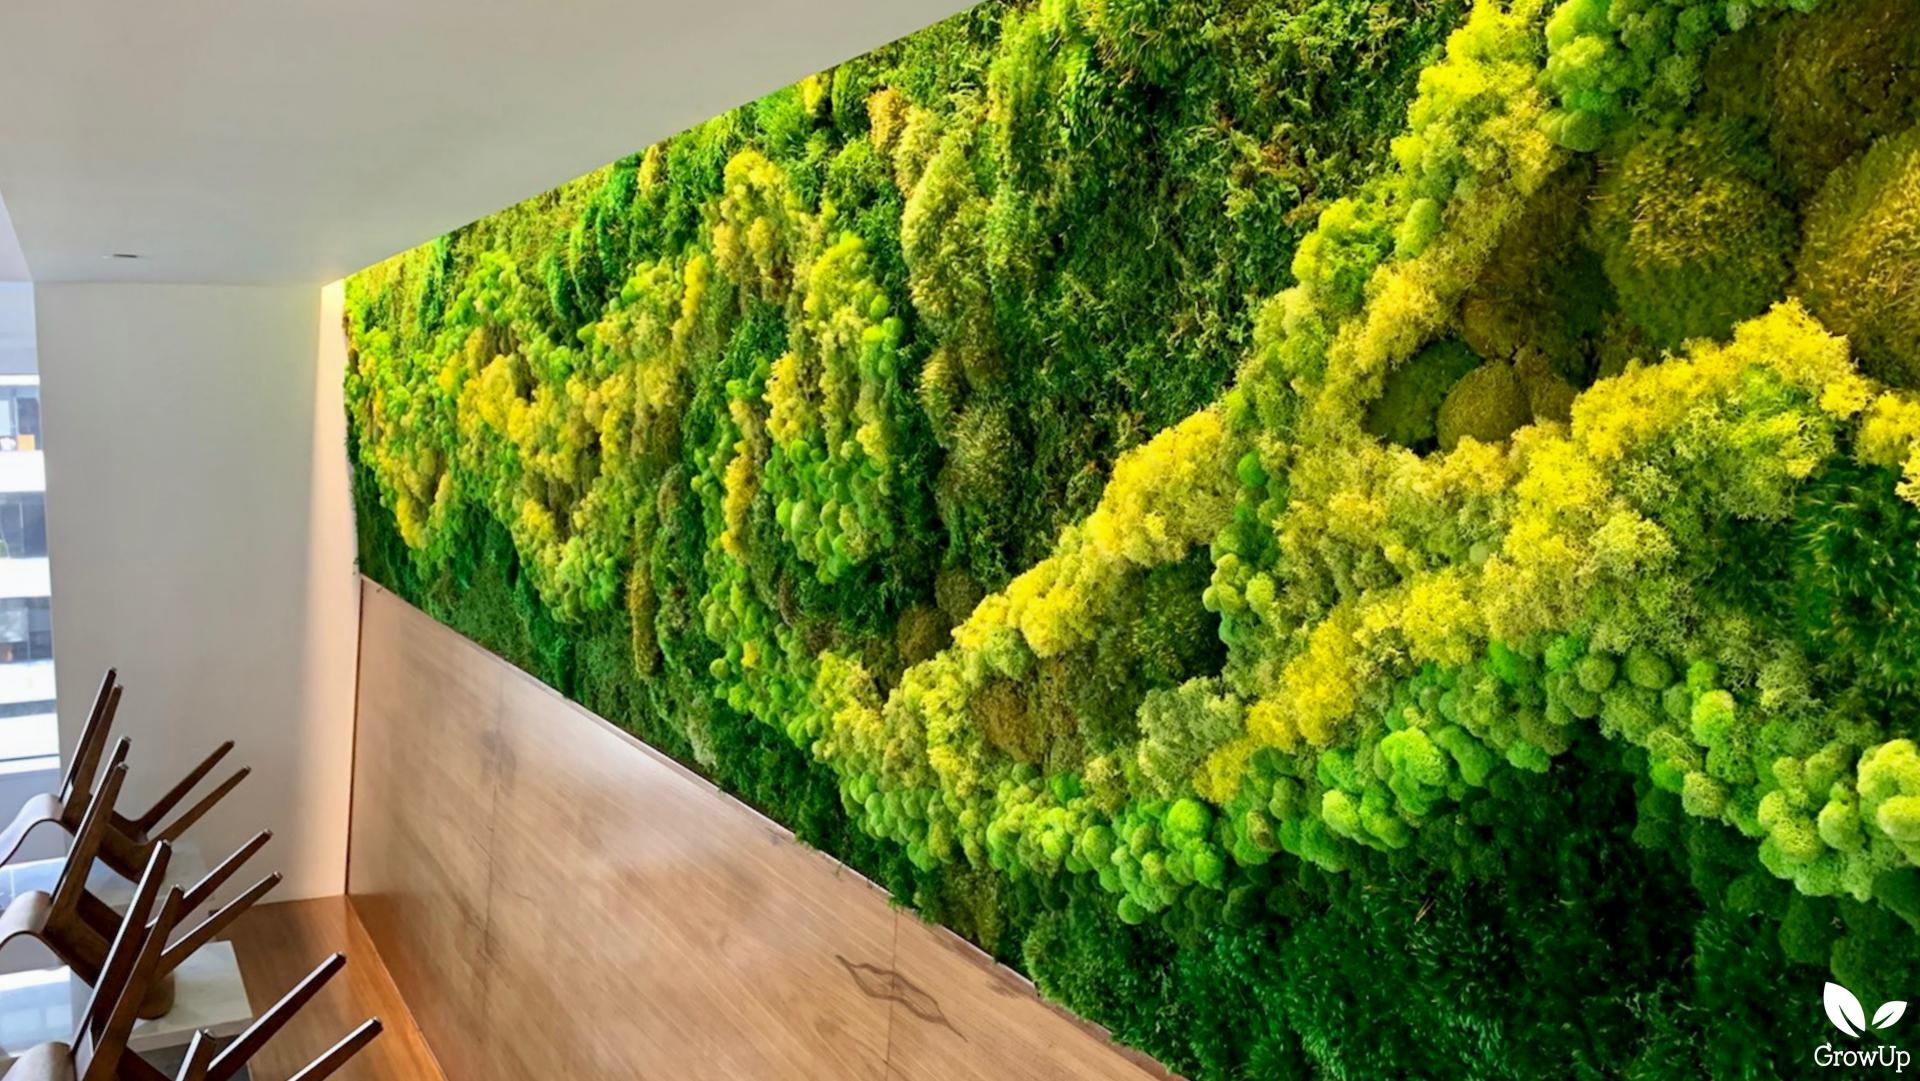

# **Our Moss Walls**

Our GrowUp team handmakes all moss walls in the US, using preserved moss. Because our moss walls are fully handmade and use natural moss, no two moss walls are exactly the same.

# **Custom Moss Walls**

Moss walls can be created in any size or shape to fit the needs of the space.

Colors and textures can be used to create unique and interesting patterns within a moss wall. The customizability of moss walls allows for endless creativity.