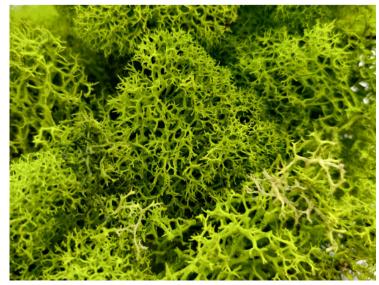

ace increases concentration, decreases stress levels and creates a more welcoming environment.

Quieter spaces are more inviting, improving moods and boosting creativity.







### What is preserved moss?

Preserved moss is natural moss that is no longer living. The moss we use has been preserved through environmentally-friendly processes to be utilized for moss walls.

Preserved moss comes in a variety of colors and textures, giving every moss wall a natural and unique look. The preservation process ensures there will be no color loss once the moss wall is installed.

Because our moss is completely preserved, it requires absolutely no maintenance. Moss walls do not need to be watered or misted and require no light.



# **Moss Varieties**

















Forest Moss



Royal Pool Moss



Reindeer Moss







# **Our Moss Walls**

Our GrowUp team handmakes all moss walls in the US, using preserved moss. Because our moss walls are fully handmade and use natural moss, no two moss walls are exactly the same.











# **Custom Moss Walls**

Moss walls can be created in any size or shape to fit the needs of the space.

Colors and textures can be used to create unique and interesting patterns within a moss wall. The customizability of moss walls allows for endless creativity.











#### **Pre-Built Moss Walls**

GrowUp has created Pre-Built Moss Walls to make the moss wall process even easier. Pre-Built Moss Walls come in a variety of shapes and sizes that are ready to be hung on the wall upon arrival. Pre-Built Moss Walls are handmade in America and are all unique due