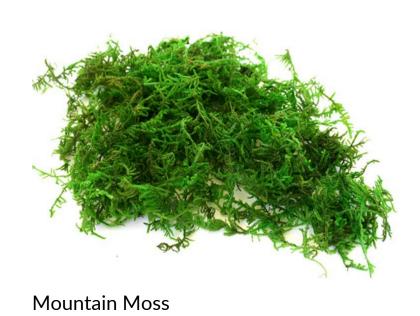

homes.

Reducing noise in the workplace increases concentration, decreases stress levels and creates a more welcoming environment.

Quieter spaces are more inviting, improving moods and boosting creativity.







### What is preserved moss?

Preserved moss is natural moss that is no longer living. The moss we use has been preserved through environmentally-friendly processes to be utilized for moss walls.

Preserved moss comes in a variety of colors and textures, giving every moss wall a natural and unique look. The preservation process ensures there will be no color loss once the moss wall is installed.

Because our moss is completely preserved, it requires absolutely no maintenance. Moss walls do not need to be watered or misted and require no light.



# **Moss Varieties**

















Forest Moss



Royal Pool Moss



Reindeer Moss







# **Our Moss Walls**

Our GrowUp team handmakes all moss walls in the US, using preserved moss. Because our moss walls are fully handmade and use natural moss, no two moss walls are exactly the same.











# **Custom Moss Walls**

Moss walls can be created in any size or shape to fit the needs of the space.

Colors and textures can be used to create unique and interesting patterns within a moss wall. The customizability of moss walls allows for endless creativity.











#### **Pre-Built Moss Walls**

GrowUp has created Pre-Built Moss Walls to make the moss wall process even easier. Pre-Built Moss Walls come in a variety of shapes and sizes that are ready to be hung on the wall upon arrival. Pre-Built Moss Walls are handma