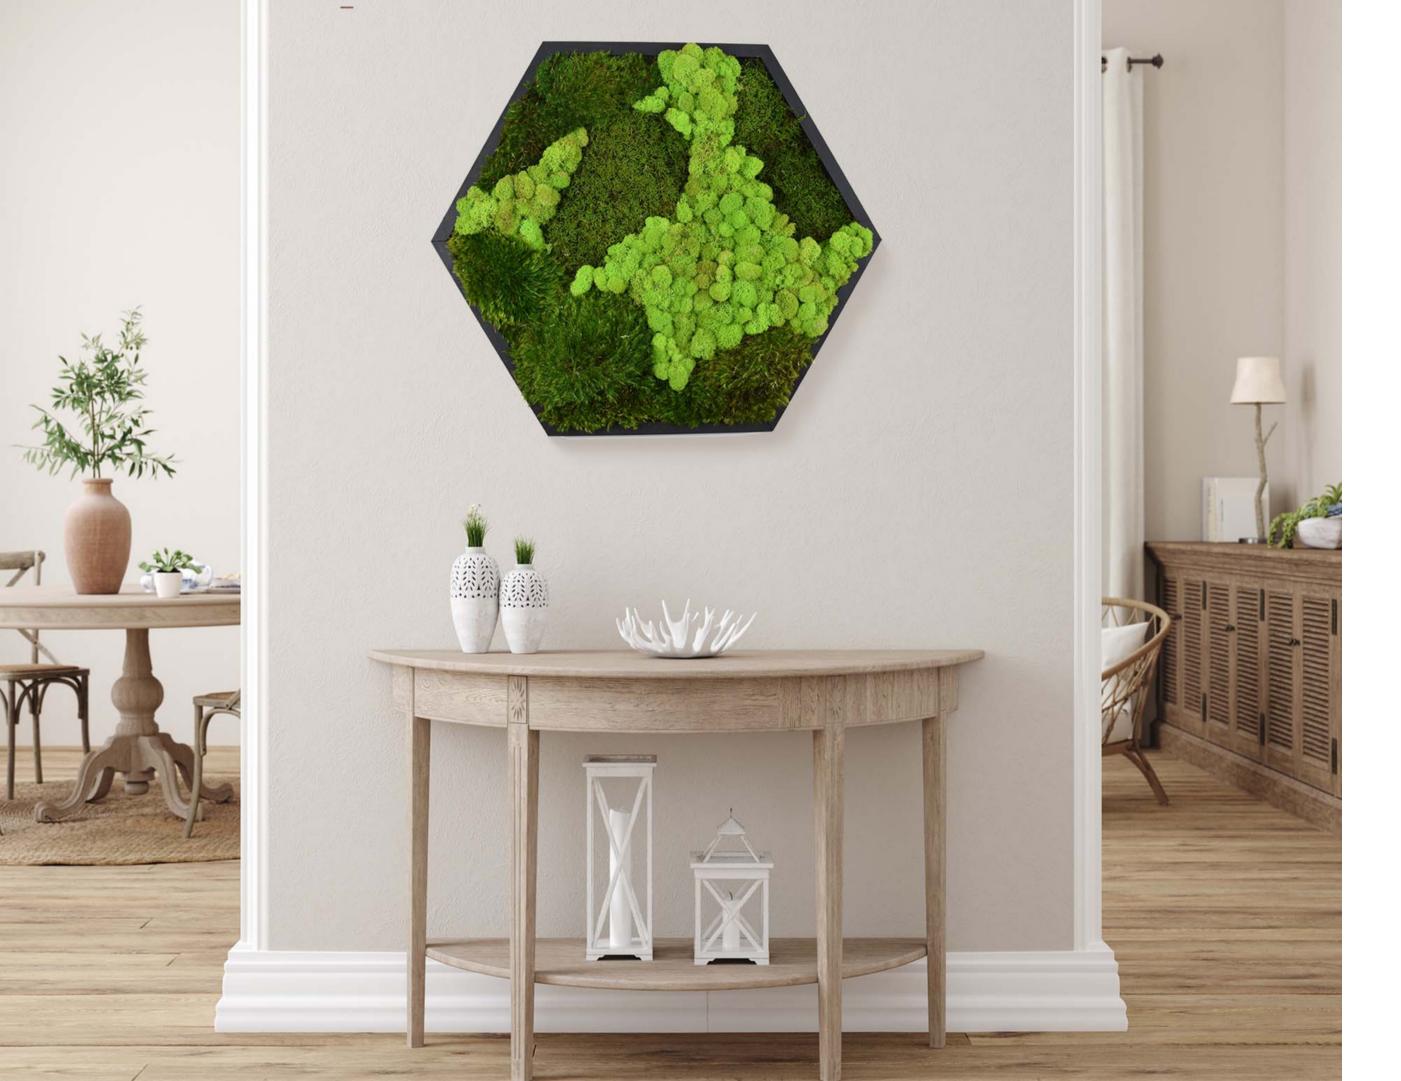

# **Custom Moss Walls**

Moss walls can be created in any size or shape to fit the needs of the space.

Colors and textures can be used to create unique and interesting patterns within a moss wall. The customizability of moss walls allows for endless creativity.

#### **Pre-Built Moss Walls**

GrowUp has created Pre-Built Moss Walls to make the moss wall process even easier. Pre-Built Moss Walls come in a variety of shapes and sizes that are ready to be hung on the wall upon arrival. Pre-Built Moss Walls are handmade in America and are all unique due to the design process.