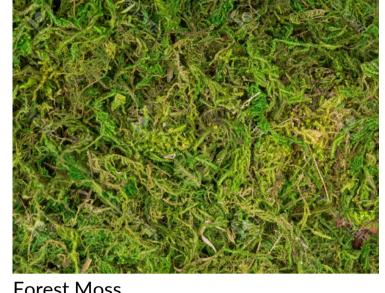

mes.

Reducing noise in the workplace increases concentration, decreases stress levels and creates a more welcoming environment.

Quieter spaces are more inviting, improving moods and boosting creativity.







### What is preserved moss?

Preserved moss is natural moss that is no longer living. The moss we use has been preserved through environmentally-friendly processes to be utilized for moss walls.

Preserved moss comes in a variety of colors and textures, giving every moss wall a natural and unique look. The preservation process ensures there will be no color loss once the moss wall is installed.

Because our moss is completely preserved, it requires absolutely no maintenance. Moss walls do not need to be watered or misted and require no light.



# **Moss Varieties**

















Forest Moss



Royal Pool Moss



Reindeer Moss







# **Our Moss Walls**

Our GrowUp team handmakes all moss walls in the US, using preserved moss. Because our moss walls are fully handmade and use natural moss, no two moss walls are exactly the same.











# **Custom Moss Walls**

Moss walls can be created in any size or shape to fit the needs of the space.

Colors and textures can be used to create unique and interesting patterns within a moss wall. The customizability of moss walls allows for endless creativity.











#### **Pre-Built Moss Walls**

GrowUp has created Pre-Built Moss Walls to make the moss wall process even easier. Pre-Built Moss Walls come in a variety of shapes and sizes that are ready to be hung on the wall upon arrival. Pre-Built Moss Walls are handmade