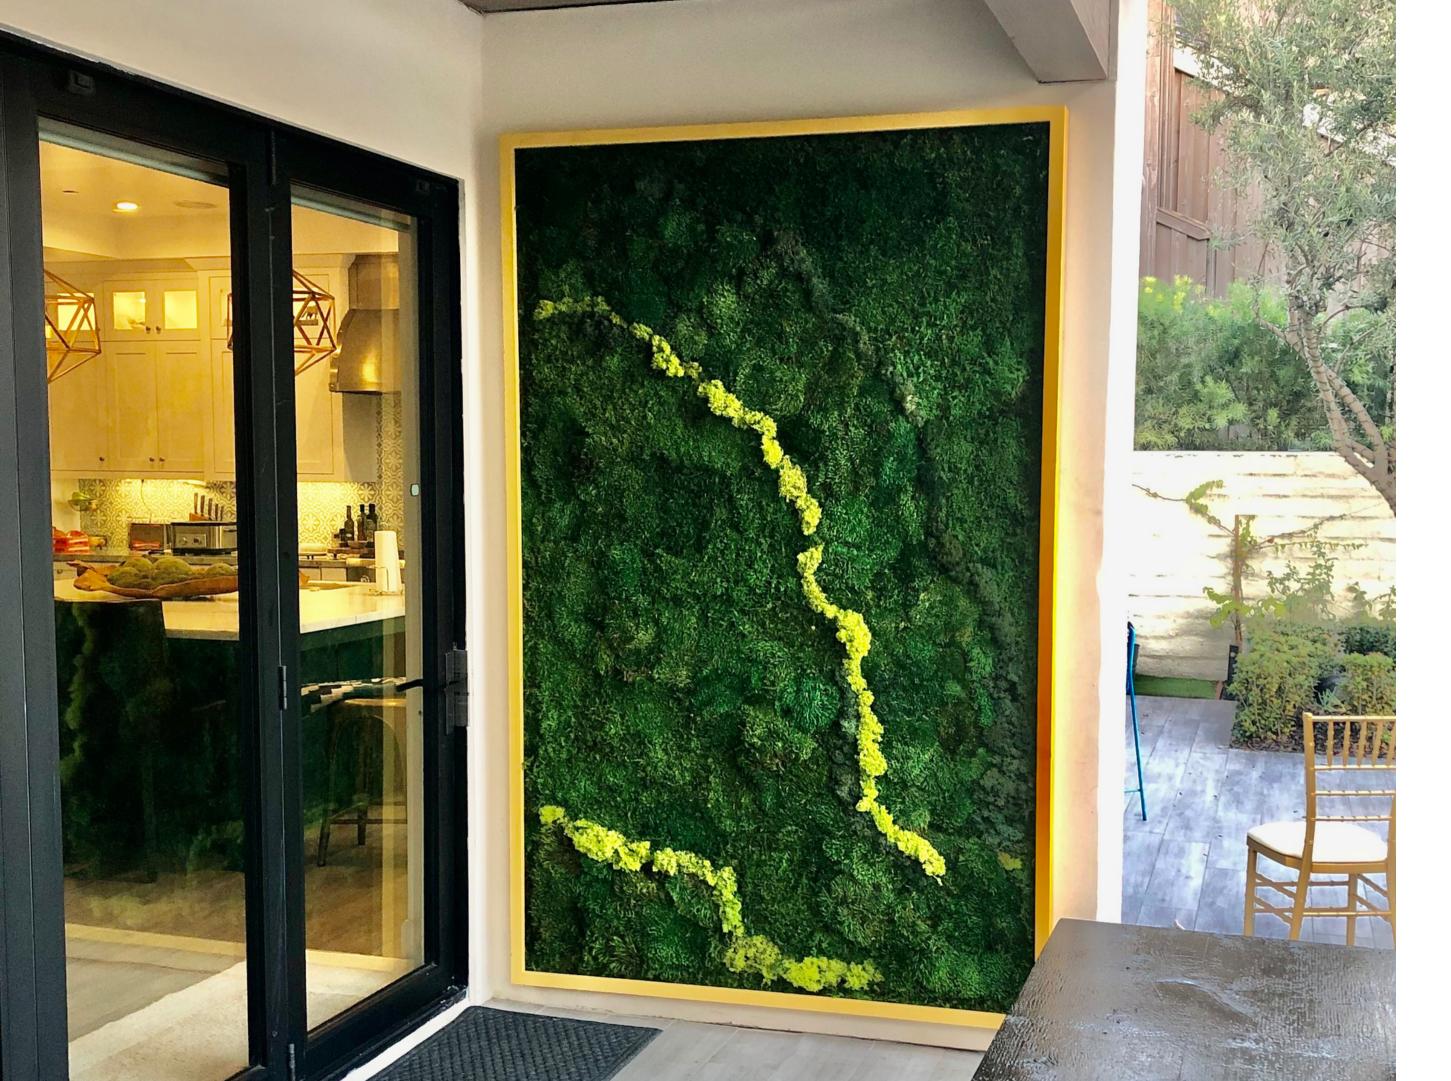

# **Custom Moss Walls**

Moss walls can be created in any size or shape to fit the needs of the space.

Colors and textures can be used to create unique and interesting patterns within a moss wall. The customizability of moss walls allows for endless creativity.

### Flexible Design

With our experts' help, we can create the perfect moss wall for your professional or residential space.