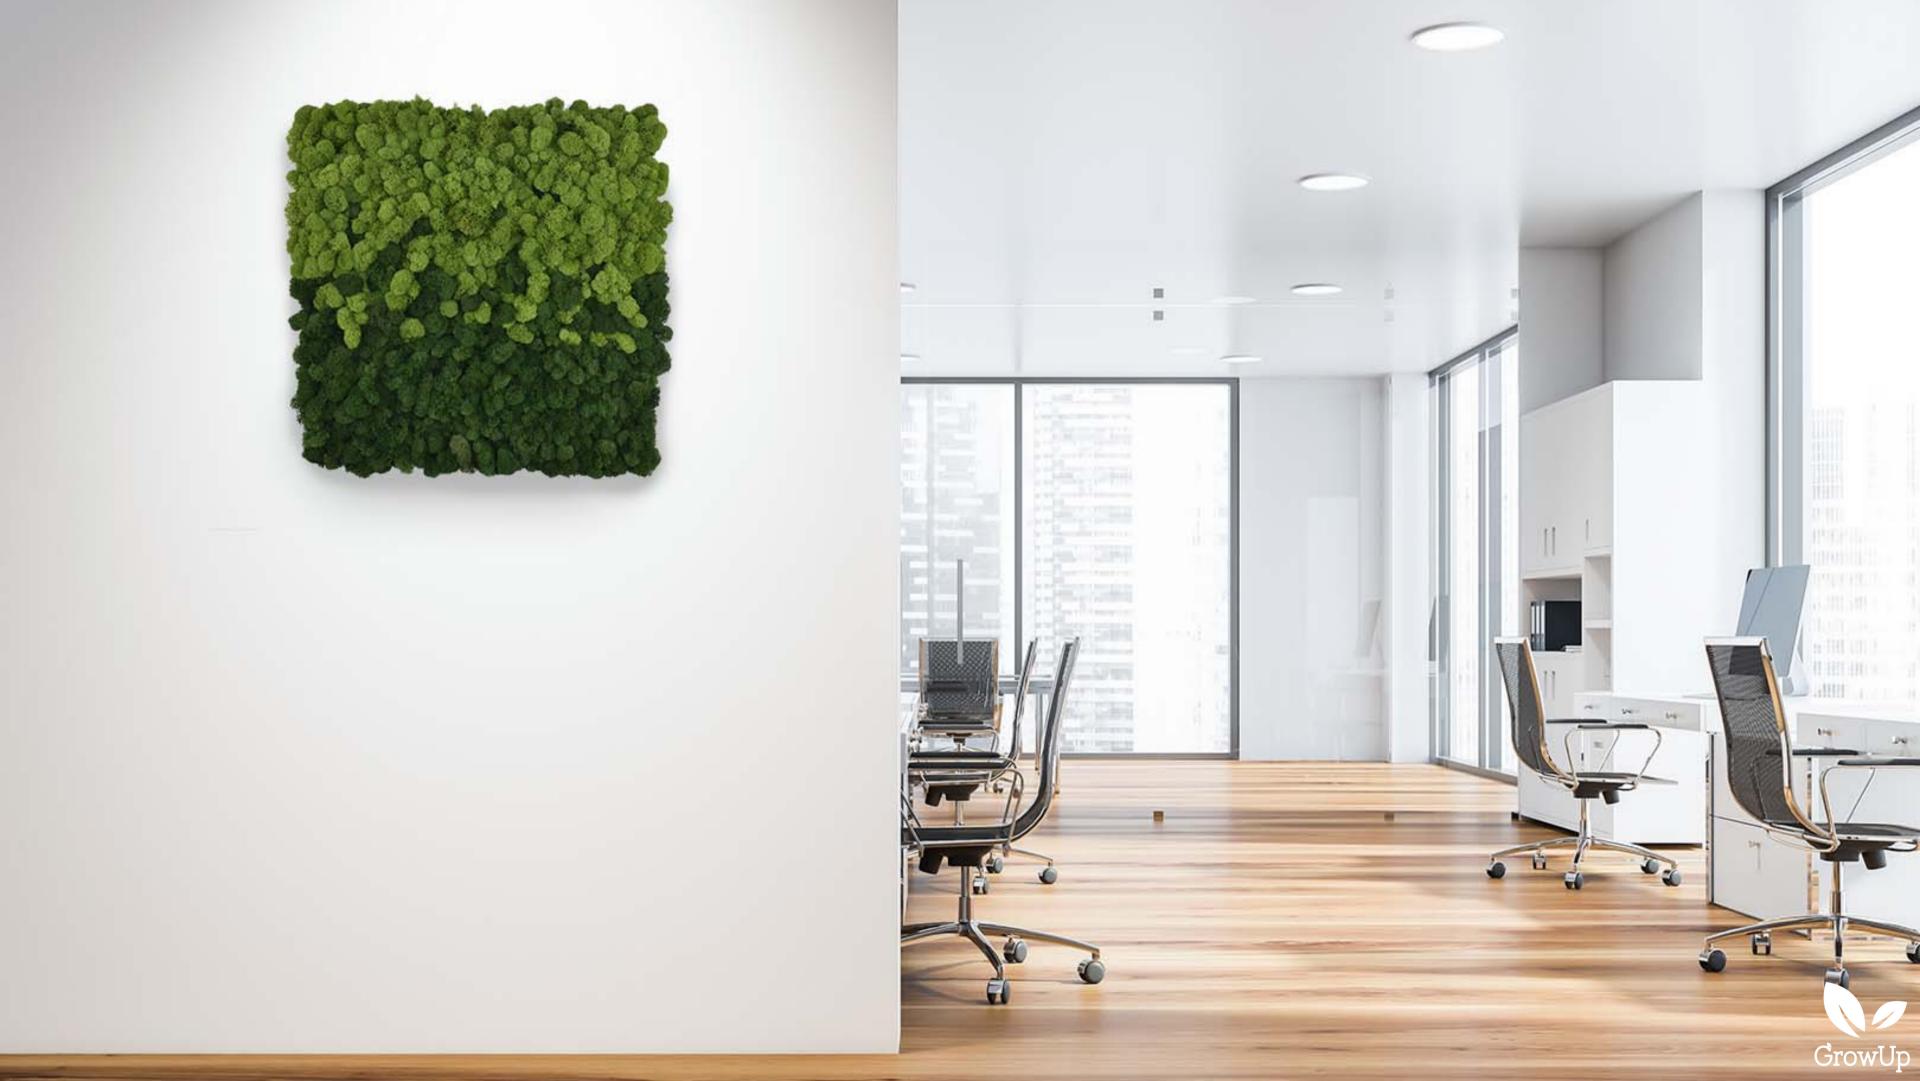

# **Our Moss Walls**

Our GrowUp team handmakes all moss walls in the US, using preserved moss. Because our moss walls are fully handmade and use natural moss, no two moss walls are exactly the same.

# **Custom Moss Walls**

Moss walls can be created in any size or shape to fit the needs of the space.

Colors and textures can be used to create unique and interesting patterns within a moss wall. The customizability of moss walls allows for endless creativity.