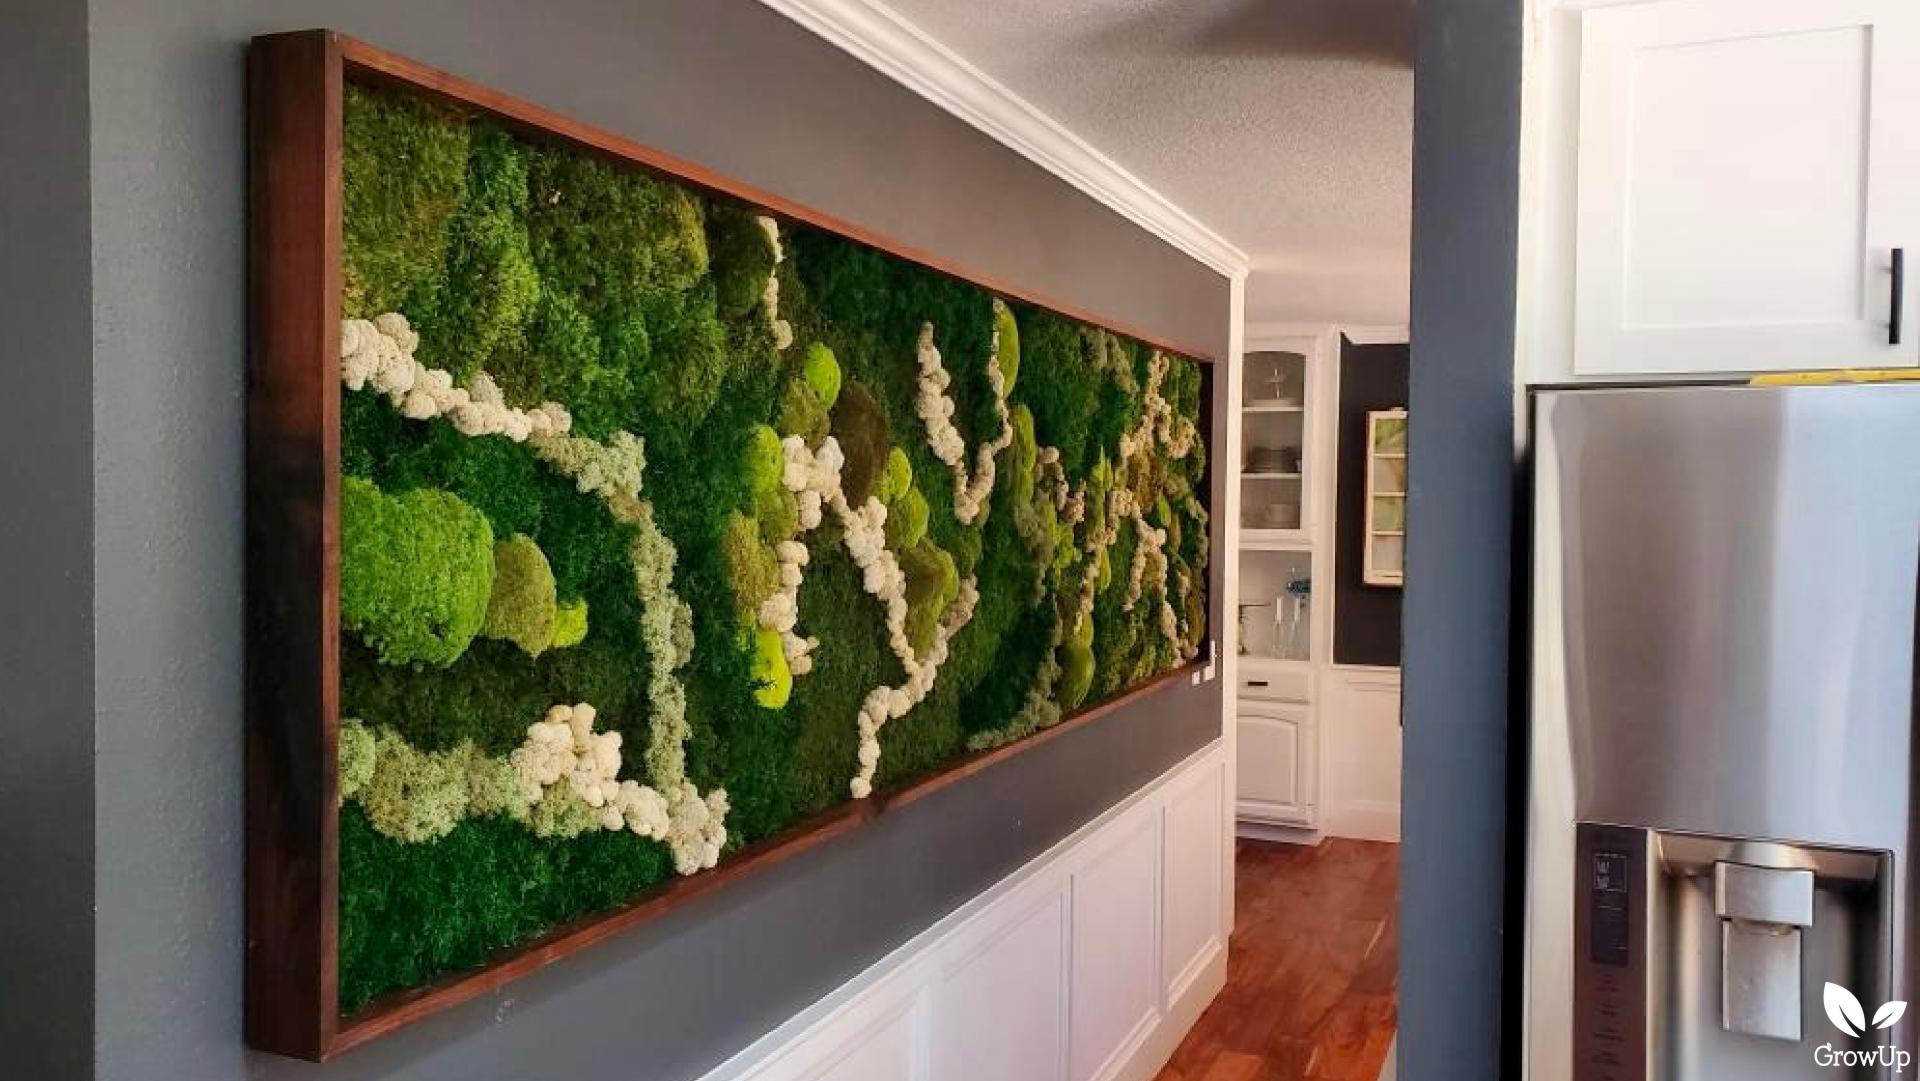

#### **Pre-Built Moss Walls**

GrowUp has created Pre-Built Moss Walls to make the moss wall process even easier. Pre-Built Moss Walls come in a variety of shapes and sizes that are ready to be hung on the wall upon arrival. Pre-Built Moss Walls are handmade in America and are all unique due to the design process.

# **Our Moss Walls**

Our GrowUp team handmakes all moss walls in the US, using preserved moss. Because our moss walls are fully handmade and use natural moss, no two moss walls are exactly the same.