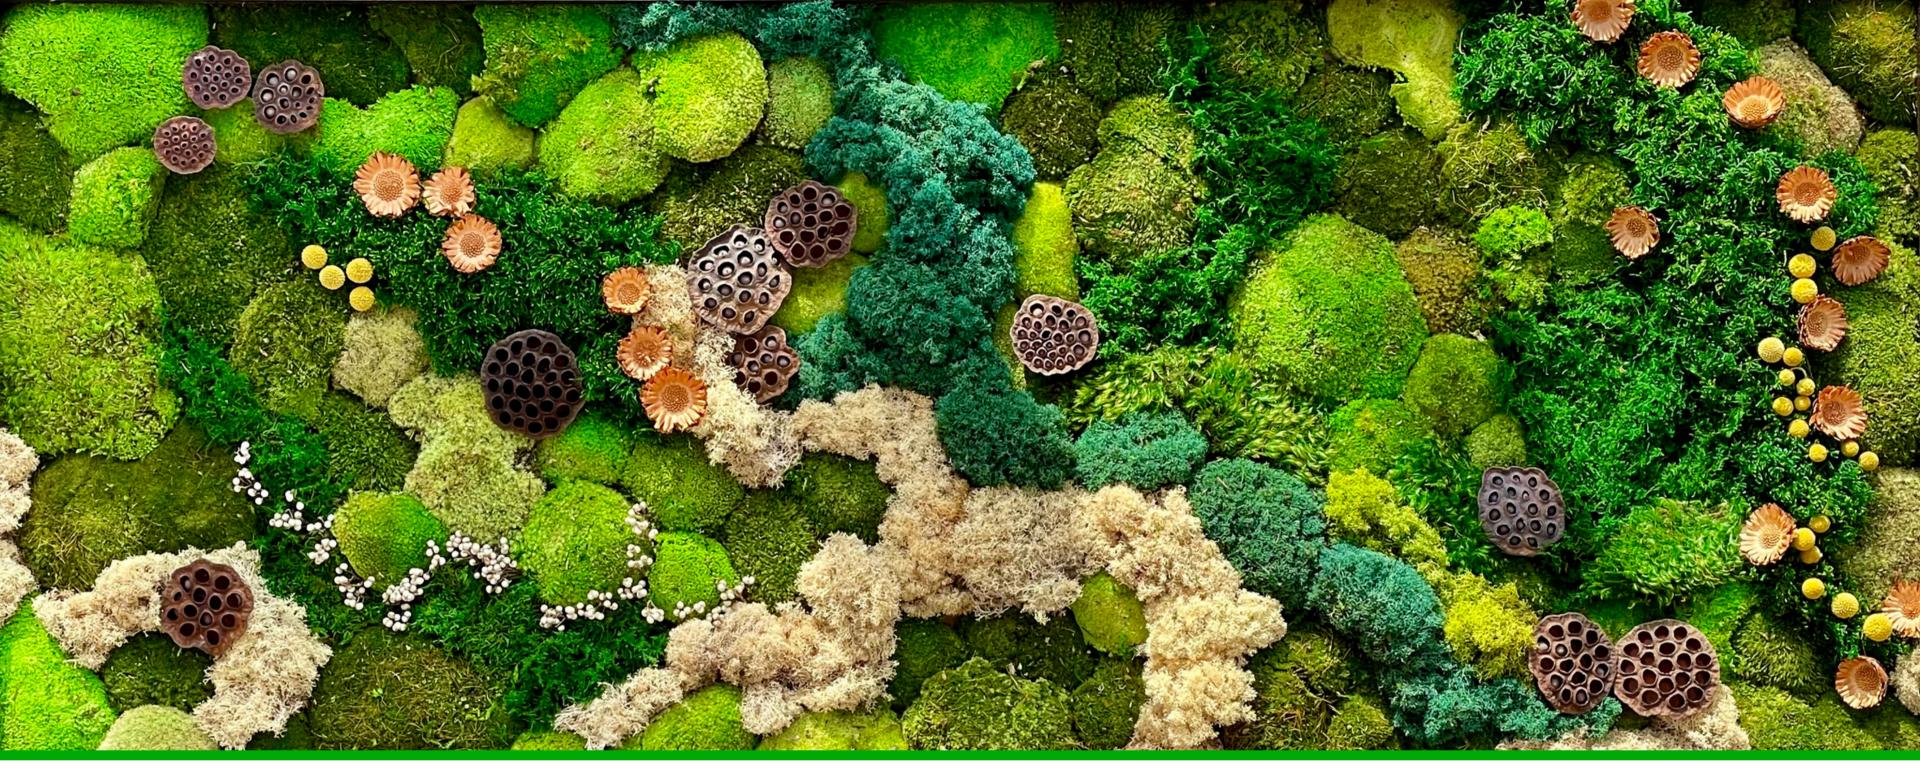

# **Moss Varieties**

Forest Moss

Royal Pool Moss

Reindeer Moss

# **Our Moss Walls**

Our GrowUp team handmakes all moss walls in the US, using preserved moss. Because our moss walls are fully handmade and use natural moss, no two moss walls are exactly the same.

# **Custom Moss Walls**

Moss walls can be created in any size or shape to fit the needs of the space.

Colors and textures can be used to create unique and interesting patterns within a moss wall. The customizability of moss walls allows for endless creativity.