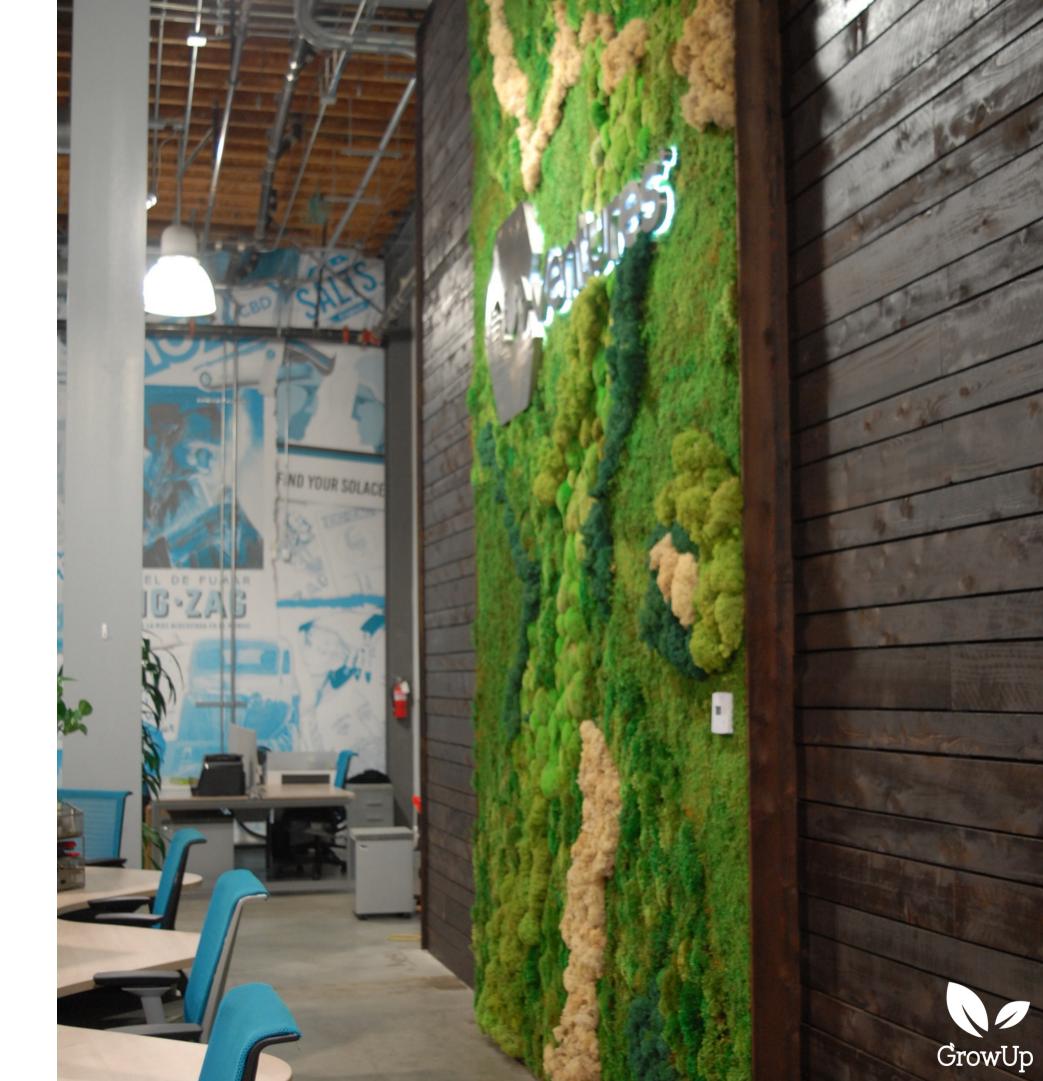

# **Custom Moss Walls**

Moss walls can be created in any size or shape to fit the needs of the space.

Colors and textures can be used to create unique and interesting patterns within a moss wall. The customizability of moss walls allows for endless creativity.