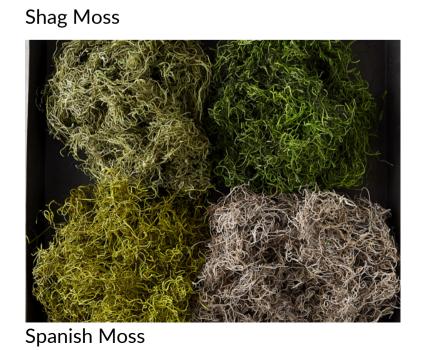

nts and homes.

Reducing noise in the workplace increases concentration, decreases stress levels and creates a more welcoming environment.

Quieter spaces are more inviting, improving moods and boosting creativity.







### What is preserved moss?

Preserved moss is natural moss that is no longer living. The moss we use has been preserved through environmentally-friendly processes to be utilized for moss walls.

Preserved moss comes in a variety of colors and textures, giving every moss wall a natural and unique look. The preservation process ensures there will be no color loss once the moss wall is installed.

Because our moss is completely preserved, it requires absolutely no maintenance. Moss walls do not need to be watered or misted and require no light.



# **Moss Varieties**

















Forest Moss



Royal Pool Moss



Reindeer Moss







# **Our Moss Walls**

Our GrowUp team handmakes all moss walls in the US, using preserved moss. Because our moss walls are fully handmade and use natural moss, no two moss walls are exactly the same.











# **Custom Moss Walls**

Moss walls can be created in any size or shape to fit the needs of the space.

Colors and textures can be used to create unique and interesting patterns within a moss wall. The customizability of moss walls allows for endless creativity.











#### **Pre-Built Moss Walls**

GrowUp has created Pre-Built Moss Walls to make the moss wall process even easier. Pre-Built Moss Walls come in a variety of shapes and sizes that are ready to be hung on the wall upon arrival. Pre-Built Moss Walls ar