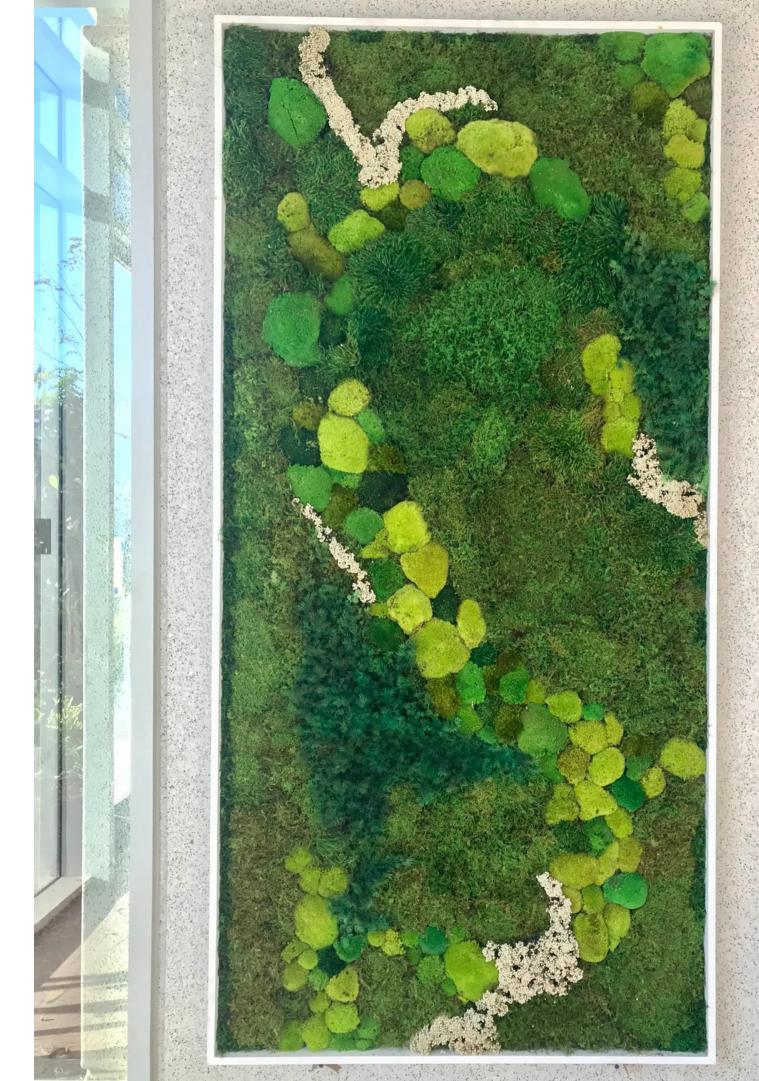

# **Custom Moss Walls**

Moss walls can be created in any size or shape to fit the needs of the space.

Colors and textures can be used to create unique and interesting patterns within a moss wall. The customizability of moss walls allows for endless creativity.

### What is preserved moss?

Preserved moss is natural moss that is no longer living. The moss we use has been preserved through environmentally-friendly processes to be utilized for moss walls.

Preserved moss comes in a variety of colors and textures, giving every moss wall a natural and unique look. The preservation process ensures there will be no color loss once the moss wall is installed.