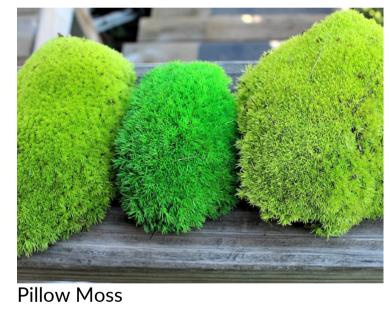

d homes.

Reducing noise in the workplace increases concentration, decreases stress levels and creates a more welcoming environment.

Quieter spaces are more inviting, improving moods and boosting creativity.







### What is preserved moss?

Preserved moss is natural moss that is no longer living. The moss we use has been preserved through environmentally-friendly processes to be utilized for moss walls.

Preserved moss comes in a variety of colors and textures, giving every moss wall a natural and unique look. The preservation process ensures there will be no color loss once the moss wall is installed.

Because our moss is completely preserved, it requires absolutely no maintenance. Moss walls do not need to be watered or misted and require no light.



# **Moss Varieties**

















Forest Moss



Royal Pool Moss



Reindeer Moss







# **Our Moss Walls**

Our GrowUp team handmakes all moss walls in the US, using preserved moss. Because our moss walls are fully handmade and use natural moss, no two moss walls are exactly the same.











# **Custom Moss Walls**

Moss walls can be created in any size or shape to fit the needs of the space.

Colors and textures can be used to create unique and interesting patterns within a moss wall. The customizability of moss walls allows for endless creativity.











#### **Pre-Built Moss Walls**

GrowUp has created Pre-Built Moss Walls to make the moss wall process even easier. Pre-Built Moss Walls come in a variety of shapes and sizes that are ready to be hung on the wall upon arrival. Pre-Built Moss Walls are hand