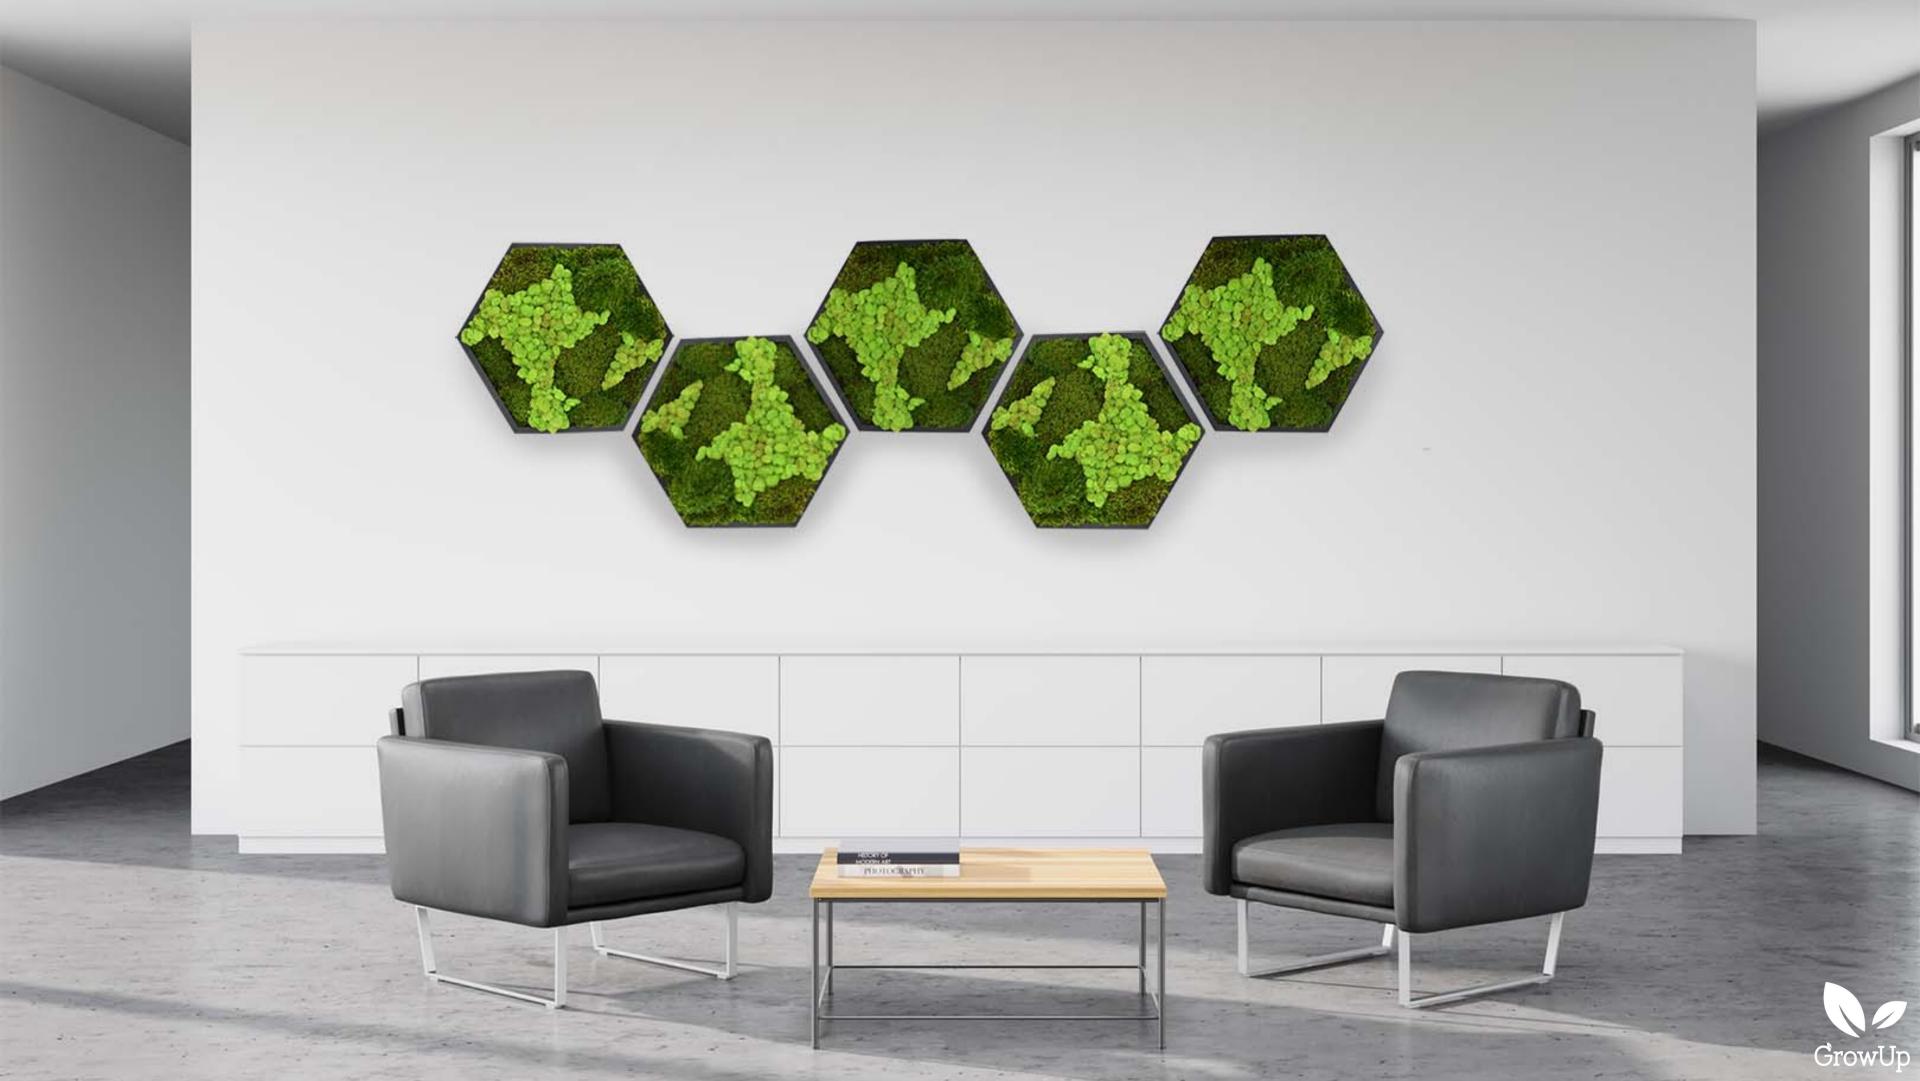

#### **Pre-Built Moss Walls**

GrowUp has created Pre-Built Moss Walls to make the moss wall process even easier. Pre-Built Moss Walls come in a variety of shapes and sizes that are ready to be hung on the wall upon arrival. Pre-Built Moss Walls are handmade in America and are all unique due to the design process.

# **Custom Moss Walls**

Moss walls can be created in any size or shape to fit the needs of the space.

Colors and textures can be used to create unique and interesting patterns within a moss wall. The customizability of moss walls allows for endless creativity.