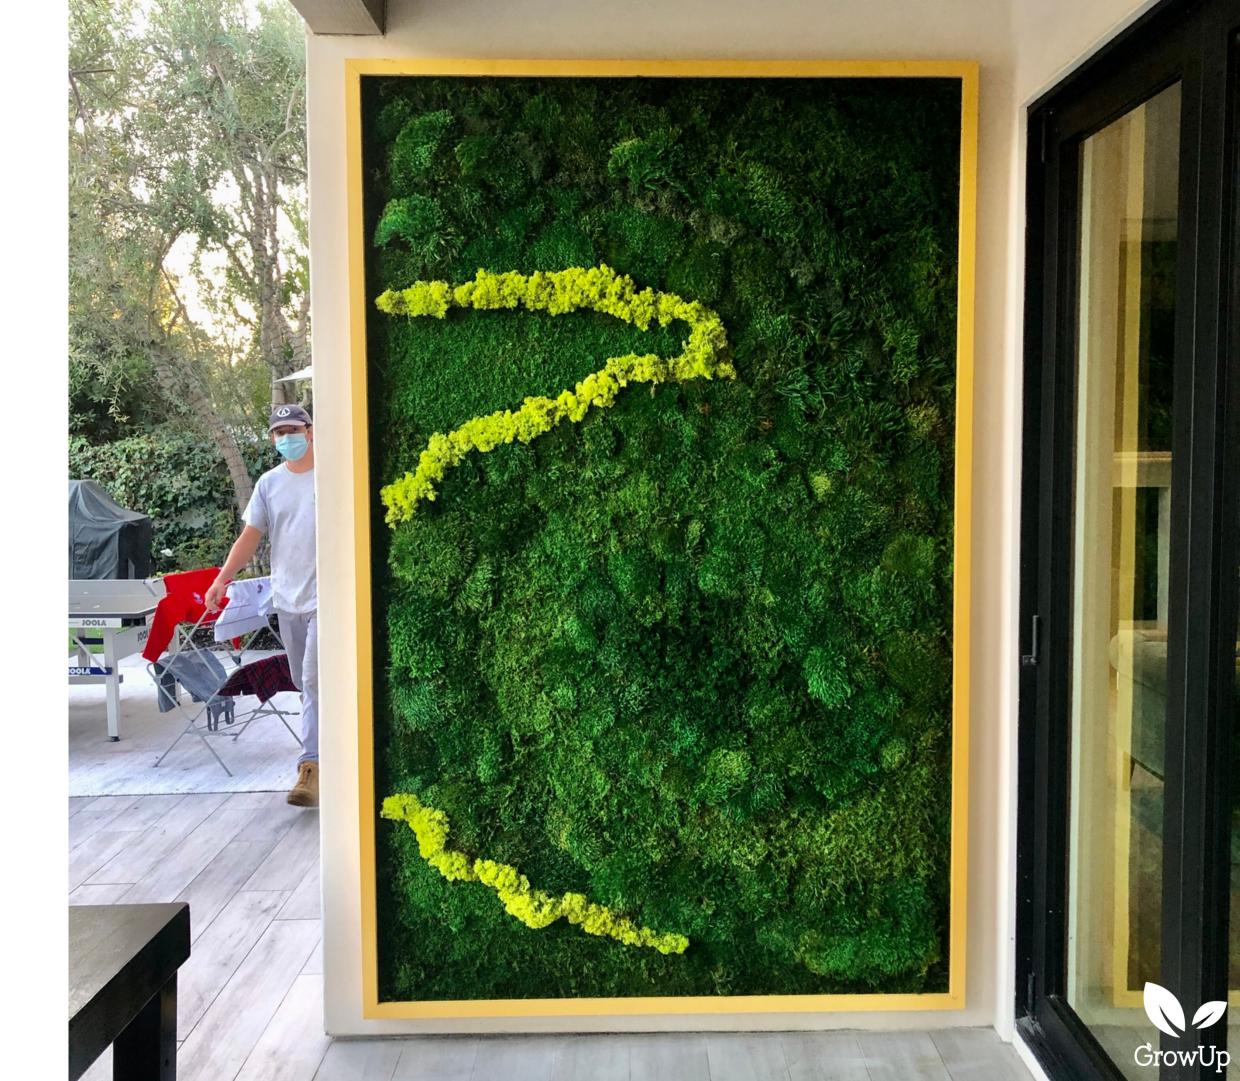

# **Custom Moss Walls**

Moss walls can be created in any size or shape to fit the needs of the space.

Colors and textures can be used to create unique and interesting patterns within a moss wall. The customizability of moss walls allows for endless creativity.

#### **Pre-Built Moss Walls**

GrowUp has created Pre-Built Moss Walls to make the moss wall process even easier. Pre-Built Moss Walls come in a variety of shapes and sizes that are ready to be hung on the wall upon arrival. Pre-Built Moss Walls are handmade in America and are all unique due to the design process.