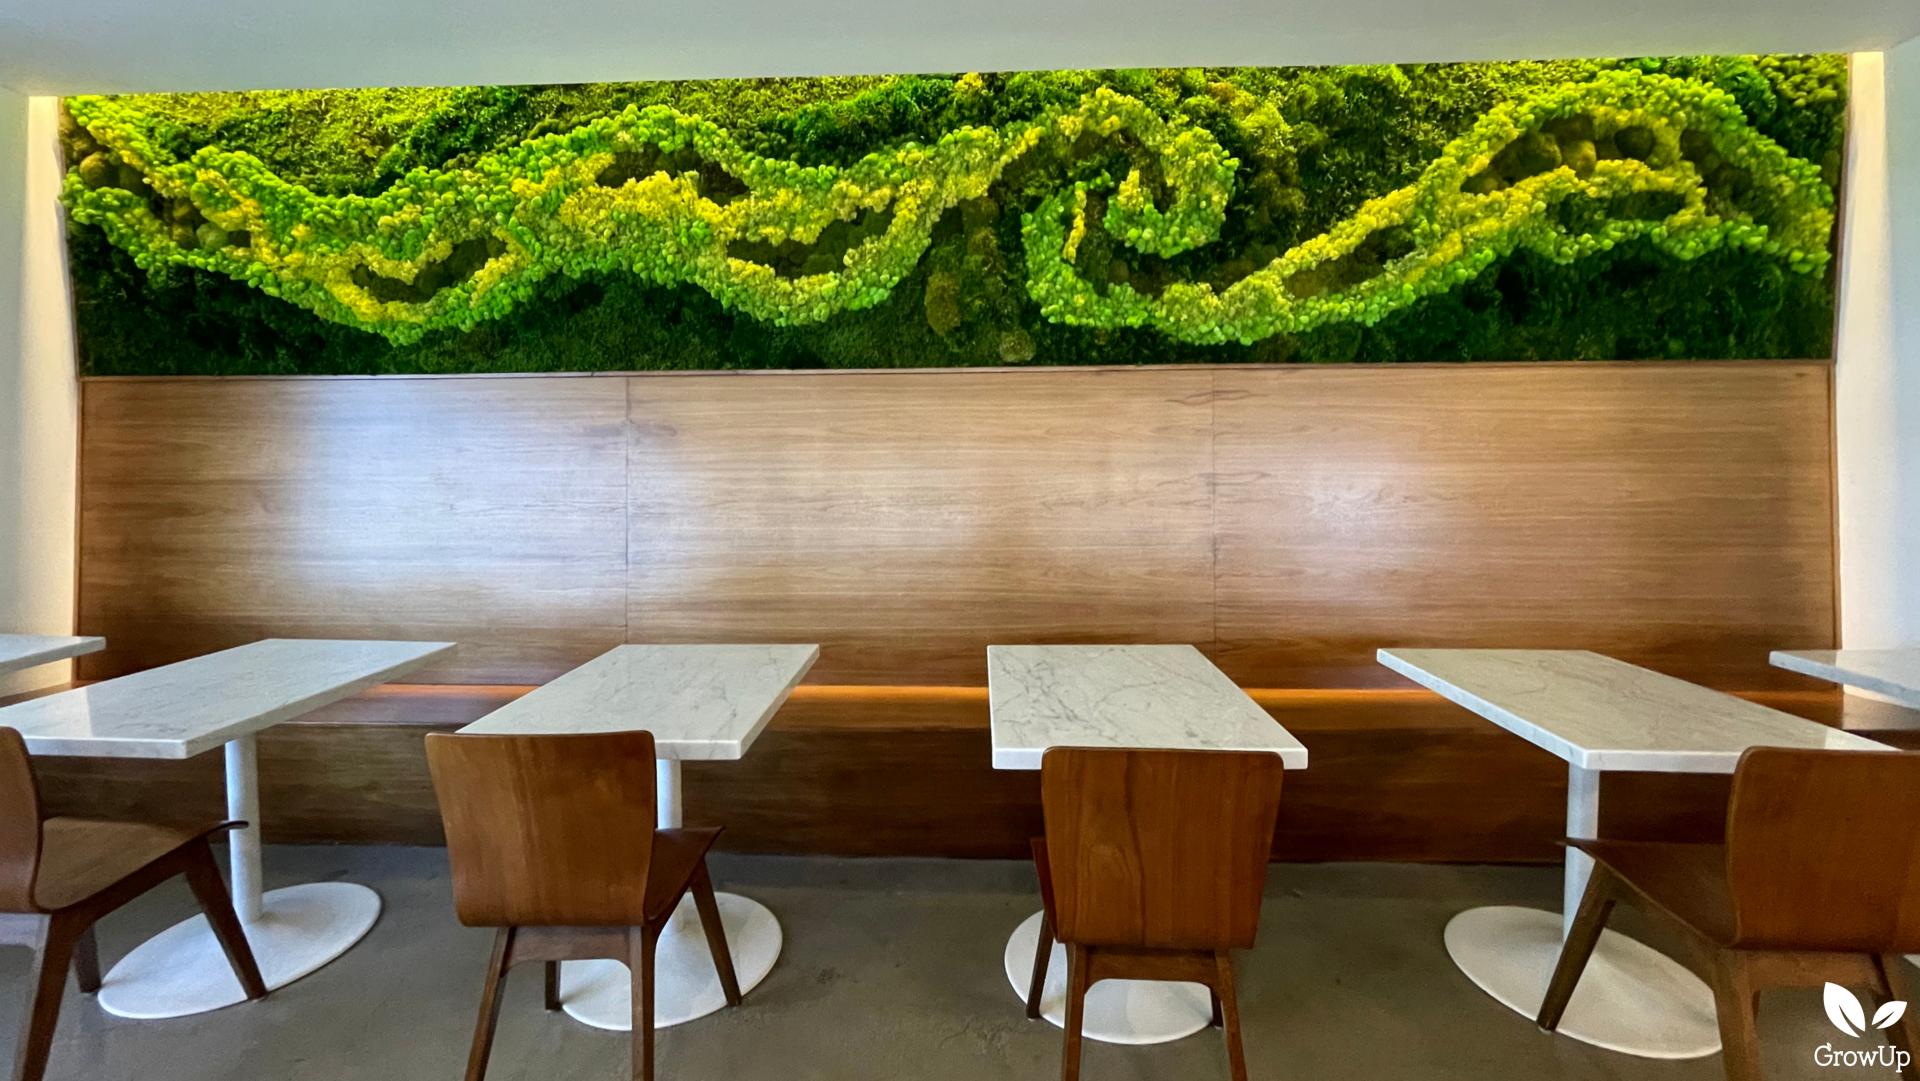

# **Custom Moss Walls**

Moss walls can be created in any size or shape to fit the needs of the space.

Colors and textures can be used to create unique and interesting patterns within a moss wall. The customizability of moss walls allows for endless creativity.

# **Our Moss Walls**

Our GrowUp team handmakes all moss walls in the US, using preserved moss. Because our moss walls are fully handmade and use natural moss, no two moss walls are exactly the same.