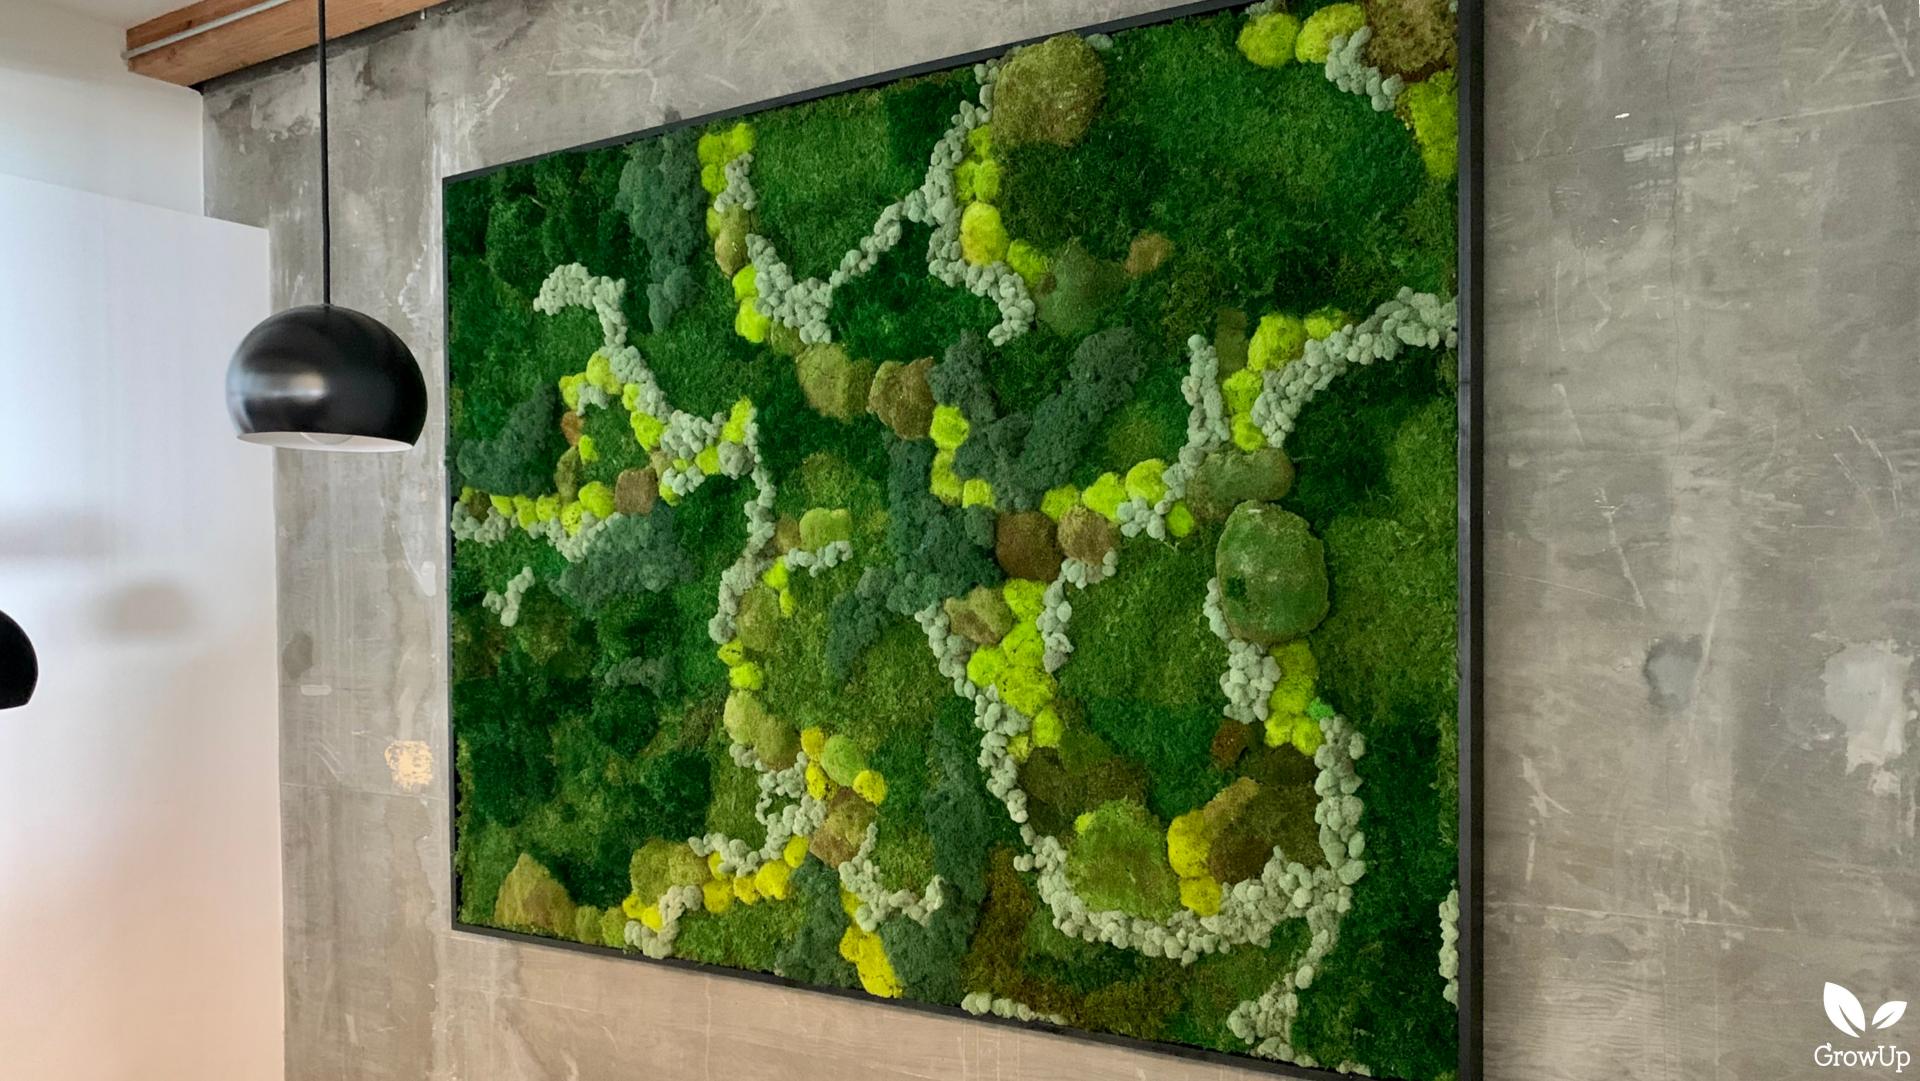

# **Our Moss Walls**

Our GrowUp team handmakes all moss walls in the US, using preserved moss. Because our moss walls are fully handmade and use natural moss, no two moss walls are exactly the same.

# **Custom Moss Walls**

Moss walls can be created in any size or shape to fit the needs of the space.

Colors and textures can be used to create unique and interesting patterns within a moss wall. The customizability of moss walls allows for endless creativity.